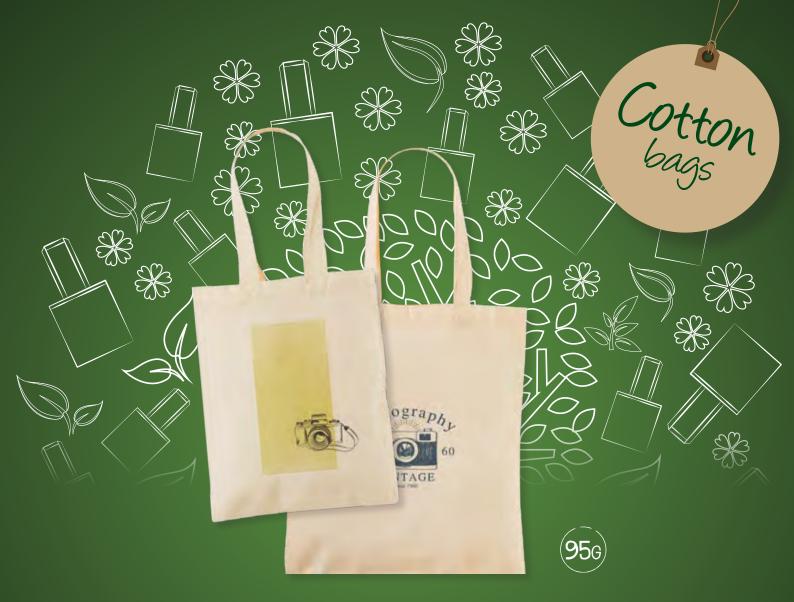

**Cotton** is one of the most common natural fibres in the world, it is a white and vegetal origin fibre, made around the cotton plant seeds. This natural resource is one of the most used in textile industry, in form of threads or fabrics. It is very versatile, and cotton is also known for its comfort given by its twisted shape made on the threading process.