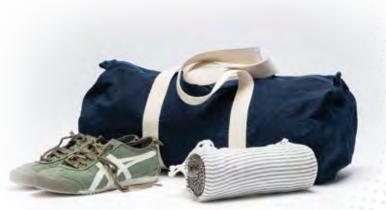

## **DualCotton**

180g 100% Cotton bag

38 x 42 x 6 cm

280g 100% Cotton sports bag

50 x 25 x 25 cm