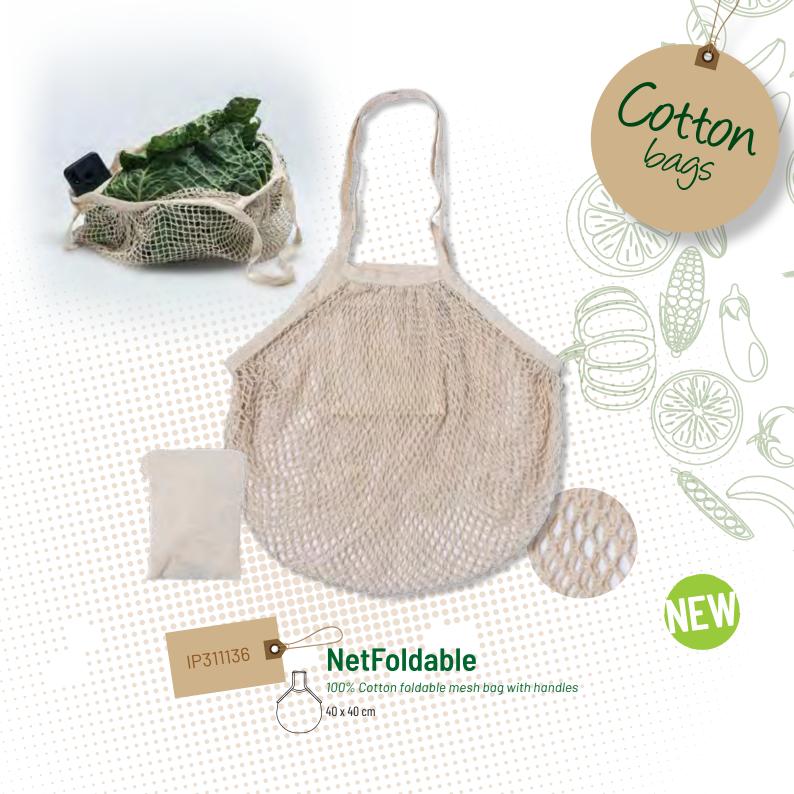

## 

Medium jute bag, with drawstrings 25 x 30 cm

NetShop

100% Cotton mesh bag with handles