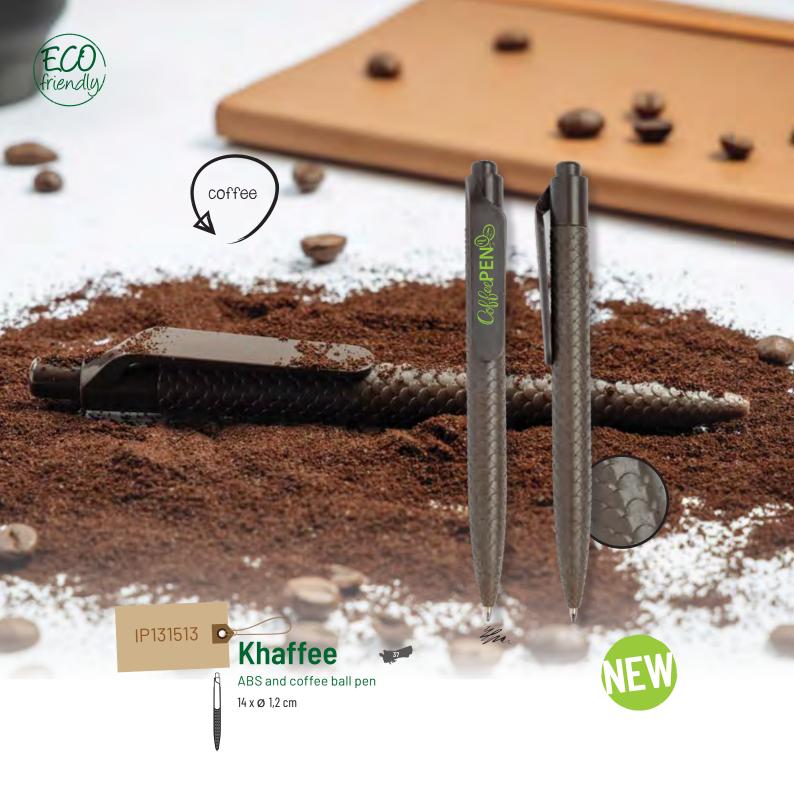

ote A6

A6 Ecological coloured notebook, exterior stitching

9 x 14 cm



# IP250563 ColorNote A5

A5 Ecological coloured notebook, exterior stitching

14 x 20,5 cm





8 digit calculator



10 x 16 x 0,5 cm

IP150476



8 digit calculator



10 x 16 x 0,5 cm







Set of 6 coloured pencils  $4.5 \times 9 \times 0.8 \text{ cm}$ 





IP290087

ArtKid

Set of 6 colour pencils in tube Ø2,6 x 10 cm





Colouring set with drawings and sharpener



7,3 x 8,8 x 1,4 cm









IP1312436 RecyRound

Recycled cardboard ball pen 13,5 cm



IP131373 O



## NaturalPen #



Recycled cardboard ball pen 15,7 cm





IP131498 C



Recycled cardboard ball pen 14 cm



IP131274 •



Recycled cardboard ball pen, with wooden clip

13,5 cm















ABS and wheat fiber ball pen 14,7 x 1  $\odot$  cm

























7 x 7,6 cm

resistant, versatile, recyclable, hypoallergenic "Cork is one of the most characteristic natural products of Portugal and is part of everyday life without even realizing it."









SpringCork
Cork wallet











### Kris





Round wooden keyholder 0,8 x Ø 4,5 cm









Oval wooden keyholder 3,5 x 5,5 x 0,8 cm







Rectangular wooden keyholdei 3 x 5 x 0,8 cm























18,5 x 11,5 x 1,5 cm