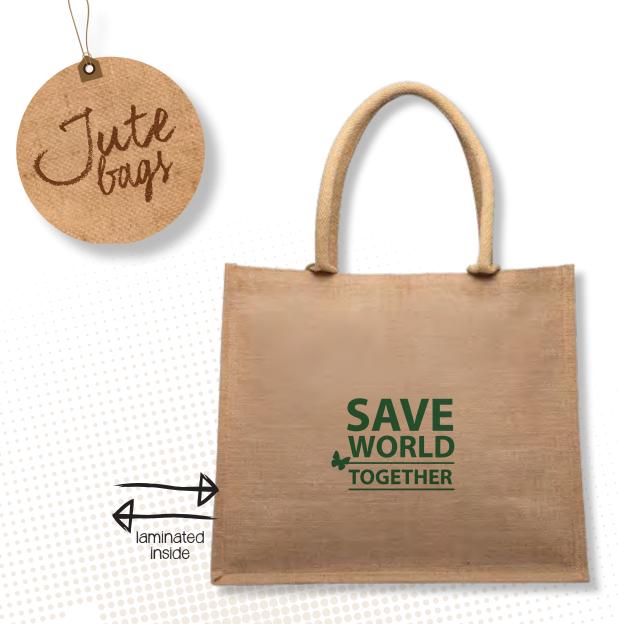

# Conscious gifts

**Jute**, most commonly known as "gold fibre" is one of the largest and most used natural fibres in most textile applications. Jute fibre is 100% biodegradable and recyclable; therefore, it is eco-friendly. A hectare of jute plants can reduce up to 15 tones of carbon dioxide and releases up to 11 tones od oxygen. When burnt, jute does not generate toxic gas.