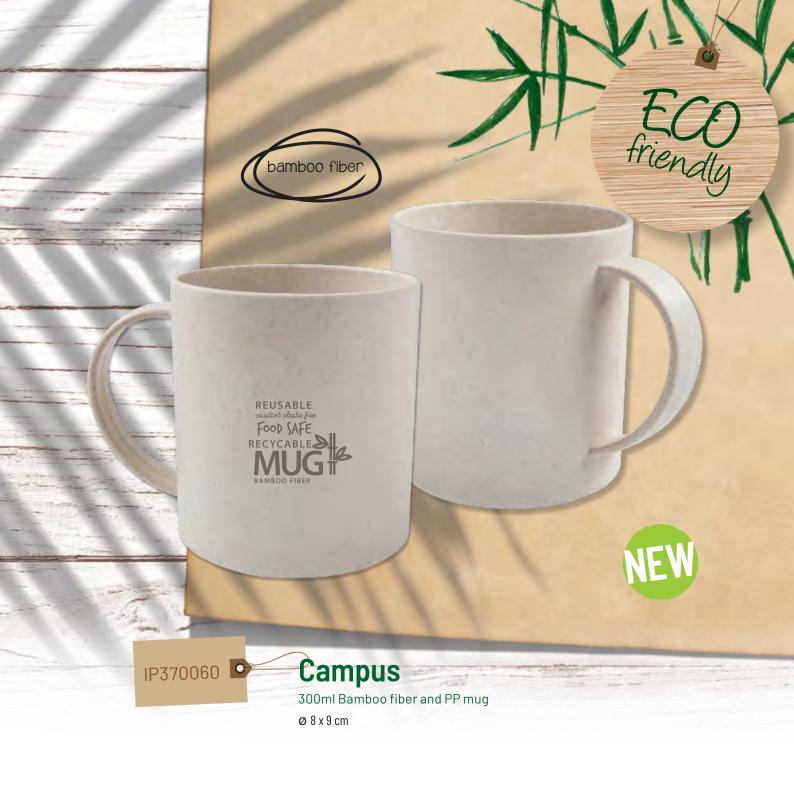

BAMBOO is a vegetal material, like cotton and linen. Its fibre is extracted from a cellulosic paste and it identifies by its homogenic and heavy characteristics, it has a smooth and shiny look, like silk, and it has respiratory and anti-bacterial virtues. Bamboo has also lignified stems which are used to manufacture many items, such as music instruments, furniture, baskets, even in construction.