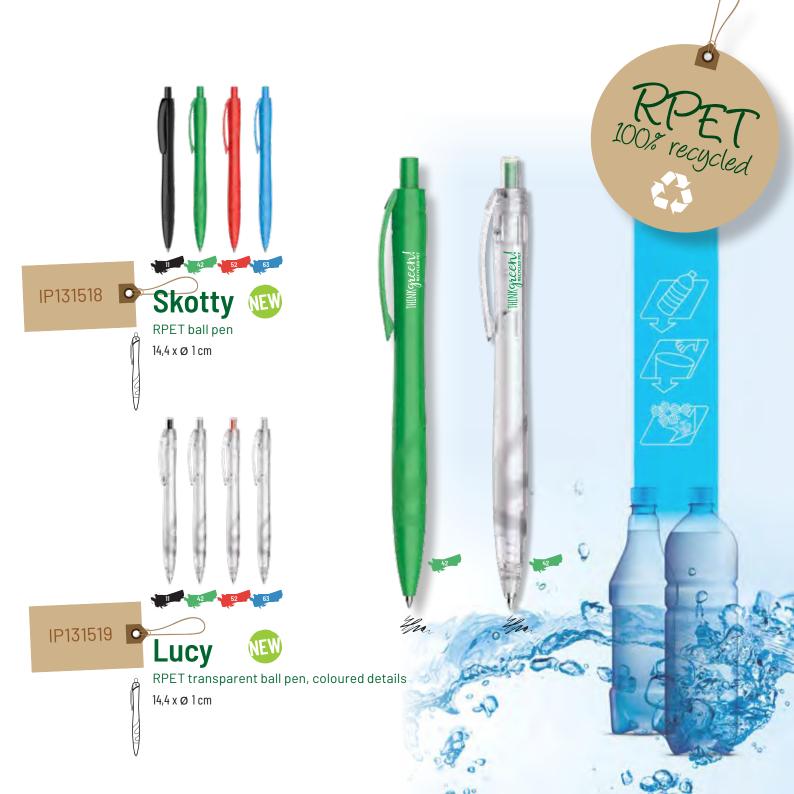

e A6

A6 Ecological coloured notebook, exterior stitching

9 x 14 cm



# IP250563 ColorNote A5

A5 Ecological coloured notebook, exterior stitching

14 x 20,5 cm





8 digit calculator



10 x 16 x 0,5 cm

IP150476



8 digit calculator



10 x 16 x 0,5 cm







Set of 6 coloured pencils  $4.5 \times 9 \times 0.8 \text{ cm}$ 





IP290087

ArtKid

Set of 6 colour pencils in tube Ø2,6 x 10 cm





Colouring set with drawings and sharpener



7,3 x 8,8 x 1,4 cm









IP1312436 RecyRound

Recycled cardboard ball pen 13,5 cm



IP131373 O



## NaturalPen #



Recycled cardboard ball pen 15,7 cm





IP131498 C



Recycled cardboard ball pen 14 cm



IP131274 •



Recycled cardboard ball pen, with wooden clip

13,5 cm















ABS and wheat fiber ball pen 14,7 x 1  $\odot$  cm

























7 x 7,6 cm

resistant, versatile, recyclable, hypoallergenic "Cork is one of the most characteristic natural products of Portugal and is part of everyday life without even realizing it."









SpringCork
Cork wallet











### Kris





Round wooden keyholder 0,8 x Ø 4,5 cm









Oval wooden keyholder 3,5 x 5,5 x 0,8 cm







Rectangular wooden keyholdei 3 x 5 x 0,8 cm























18,5 x 11,5 x 1,5 cm