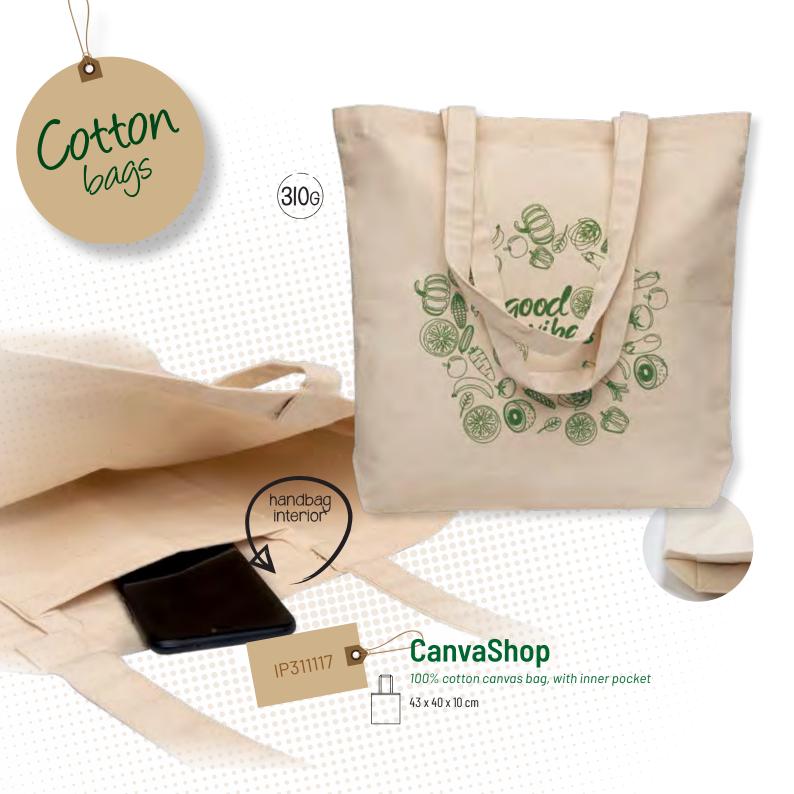

**Cotton** is one of the most common natural fibres in the world, it is a white and vegetal origin fibre, made around the cotton plant seeds. This natural resource is one of the most used in textile industry, in form of threads or fabrics. It is very versatile, and cotton is also known for its comfort given by its twisted shape made on the threading process.