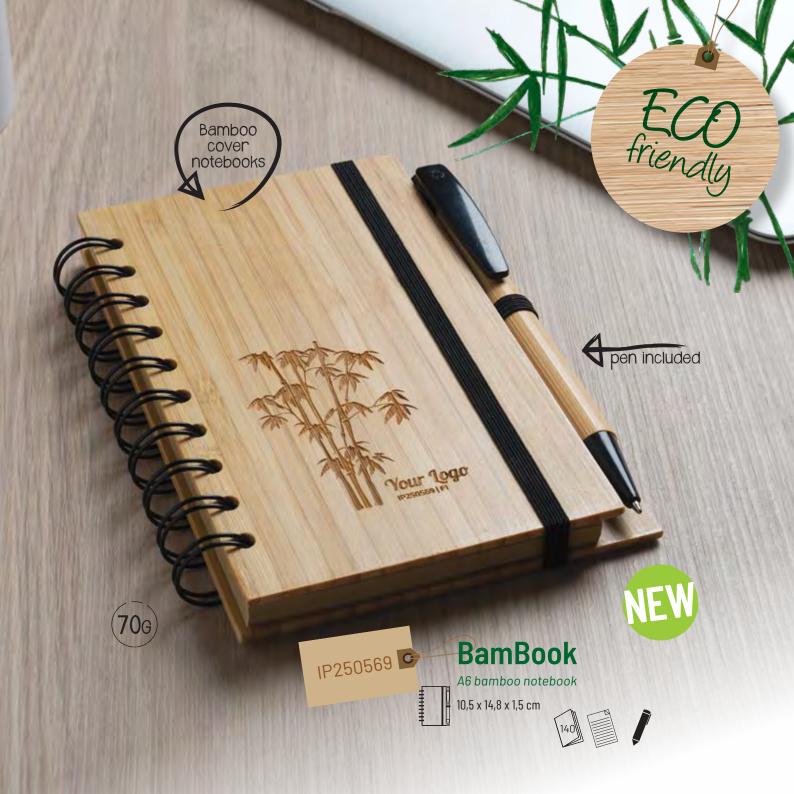

BAMBOO is a vegetal material, like cotton and linen. Its fibre is extracted from a cellulosic paste and it identifies by its homogenic and heavy characteristics, it has a smooth and shiny look, like silk, and it has respiratory and anti-bacterial virtues. Bamboo has also lignified stems which are used to manufacture many items, such as music instruments, furniture, baskets, even in construction.