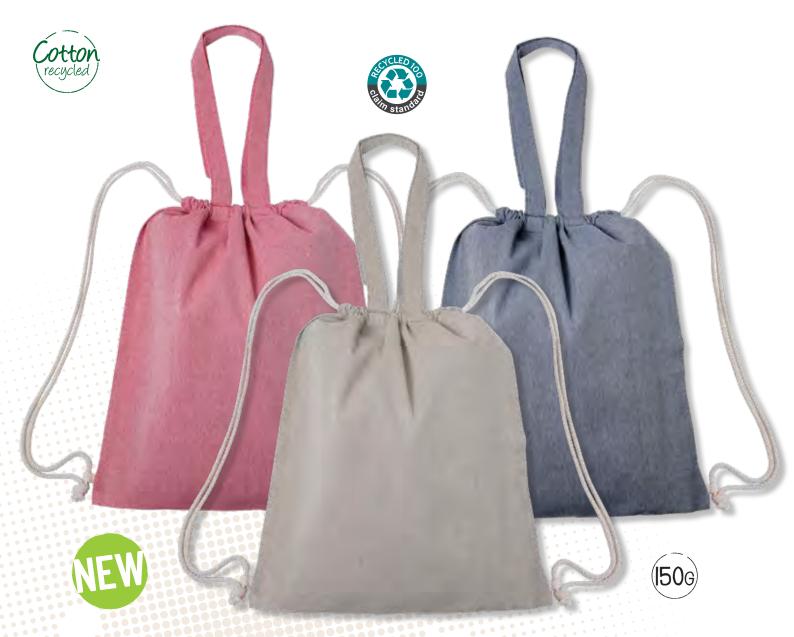

r its comfort given by its twisted shape made on the threading process.

















IP311140 C

Jute bag with 100% cotton front pocket

42 x 35 x 15 cm



#### StrapCote IP311118 Jute bag, with cotton handles



#### □ CottonCord

IP311098

#### Cottoncord Small

95g 100% Small cotton bag, with drawstrings 10 x 15 cm

IP311099

#### Cottoncord Medium

95g 100% Medium cotton bag, with drawstrings  $20\,\mathrm{x}\,25\,\mathrm{cm}$ 

IP311007

#### Cottoncord Large

95g 100% Cotton bag natural with cord 31 x 40 cm

IP311100

#### Cottoncord180

 $180g\,100\%$  cotton bag with drawstring  $32\,x\,40$  cm



IP311120 •

Small jute bag, with drawstrings  $16 \times 20 \text{ cm}$ 

## 



Medium jute bag, with drawstrings 25 x 30 cm













NetShop

100% Cotton mesh bag with handles

















# **□** Schoolpouch

100% cotton school pouch 22 x 12 cm

# Cotpouch

100% cotton canvas case, with zip 22,5 x 15,5 cm











### **Cotton Small**

95g 100% Cotton mini bag



## **Cotton Medium**

95g 100% Cotton medium bag















36 x 39 x 9 cm









## **DualCotton**

180g 100% Cotton bag

38 x 42 x 6 cm











280g 100% Cotton sports bag

50 x 25 x 25 cm











#### Green future

The sustainable development can respond to the contemporaneous generation's necessities, without compromising future generations.

Reduce, reuse and recycle

# Conscious gifts

RECYCLED CARDBOARD – recycling old paper aims to utilize cellulosic fibres from papers and cardboards used to produce new paper. It is an important factor in economic and social terms, for its cont