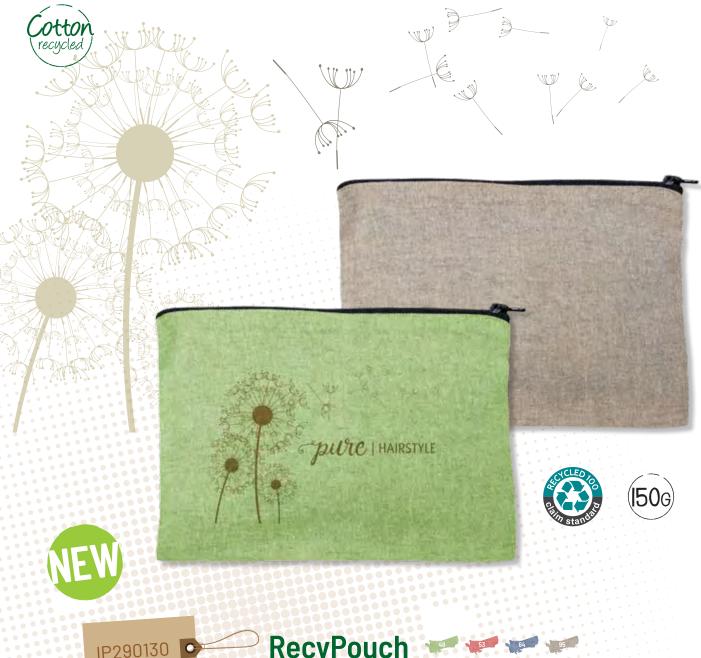

**Cotton** is one of the most common natural fibres in the world, it is a white and vegetal origin fibre, made around the cotton plant seeds. This natural resource is one of the most used in textile industry, in form of threads or fabrics. It is very versatile, and cotton is also known for its comfort given by its twisted shape made on the threading process.