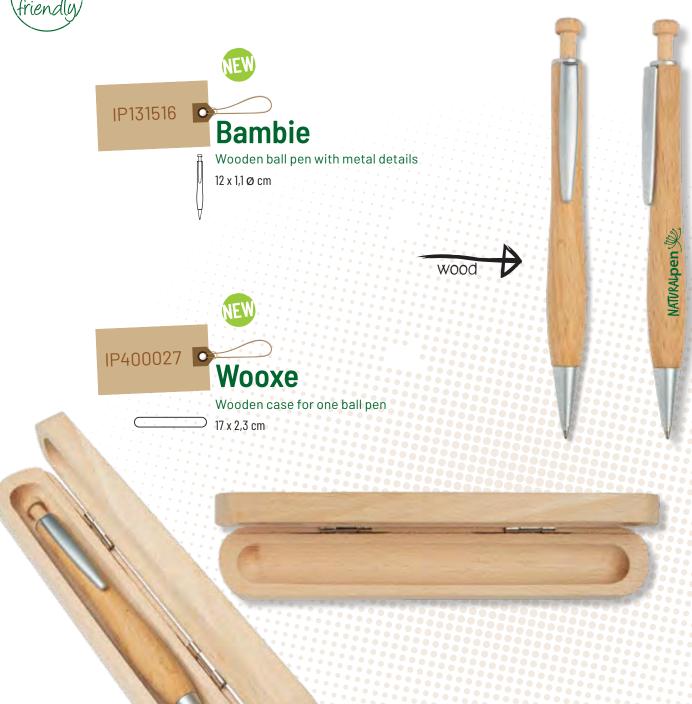

## NaturalPen #

Recycled cardboard ball pen 15,7 cm

IP131498 C

Recycled cardboard ball pen 14 cm

IP131274 •

Recycled cardboard ball pen, with wooden clip

13,5 cm

ABS and wheat fiber ball pen 14,7 x 1  $\odot$  cm