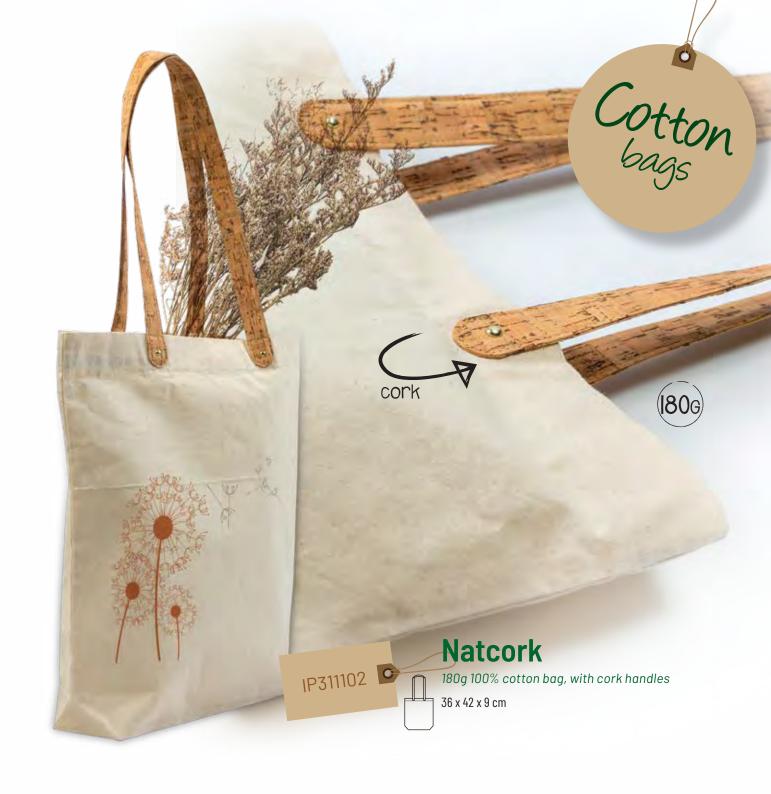

**Cotton** is one of the most common natural fibres in the world, it is a white and vegetal origin fibre, made around the cotton plant seeds. This natural resource is one of the most used in textile industry, in form of threads or fabrics. It is very versatile, and cotton is also known for its comfort given by its twisted shape made on the threading process.