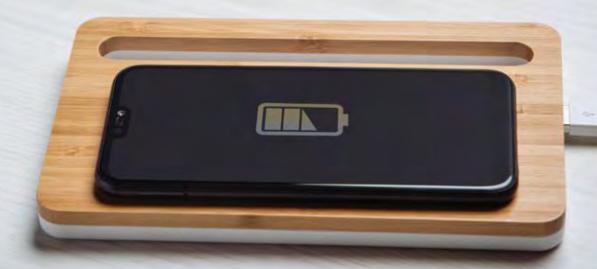

1,4 cm









IP1312436 RecyRound

Recycled cardboard ball pen 13,5 cm



IP131373 O



## NaturalPen #



Recycled cardboard ball pen 15,7 cm





IP131498 C



Recycled cardboard ball pen 14 cm



IP131274 •



Recycled cardboard ball pen, with wooden clip

13,5 cm















ABS and wheat fiber ball pen 14,7 x 1  $\odot$  cm

























7 x 7,6 cm

resistant, versatile, recyclable, hypoallergenic "Cork is one of the most characteristic natural products of Portugal and is part of everyday life without even realizing it."









SpringCork
Cork wallet











### Kris





Round wooden keyholder 0,8 x Ø 4,5 cm









Oval wooden keyholder 3,5 x 5,5 x 0,8 cm







Rectangular wooden keyholdei 3 x 5 x 0,8 cm























18,5 x 11,5 x 1,5 cm