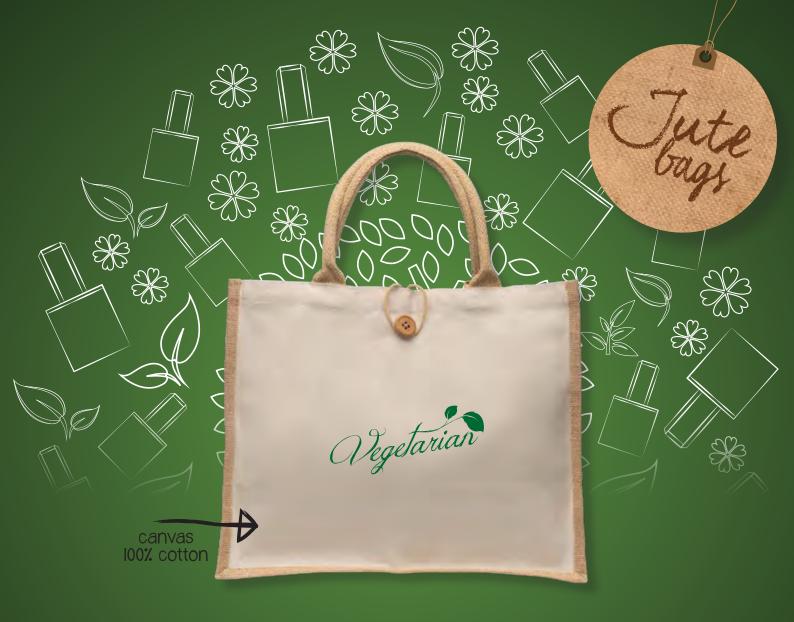

# Conscious gifts

**Jute**, most commonly known as "gold fibre" is one of the largest and most used natural fibres in most textile applications. Jute fibre is 100% biodegradable and recyclable; therefore, it is eco-friendly. A hectare of jute plants can reduce up to 15 tones of carbon dioxide and releases up to 11 tones od oxygen. When burnt, jute does not generate toxic gas.

**Cotton** is one of the most common natural fibres in the world, it is a white and vegetal origin fibre, made around the cotton plant seeds. This natural resource is one of the most used in textile industry, in form of threads or fabrics. It is very versatile, and cotton is also known for its comfort given by its twisted shape made on the threading process.