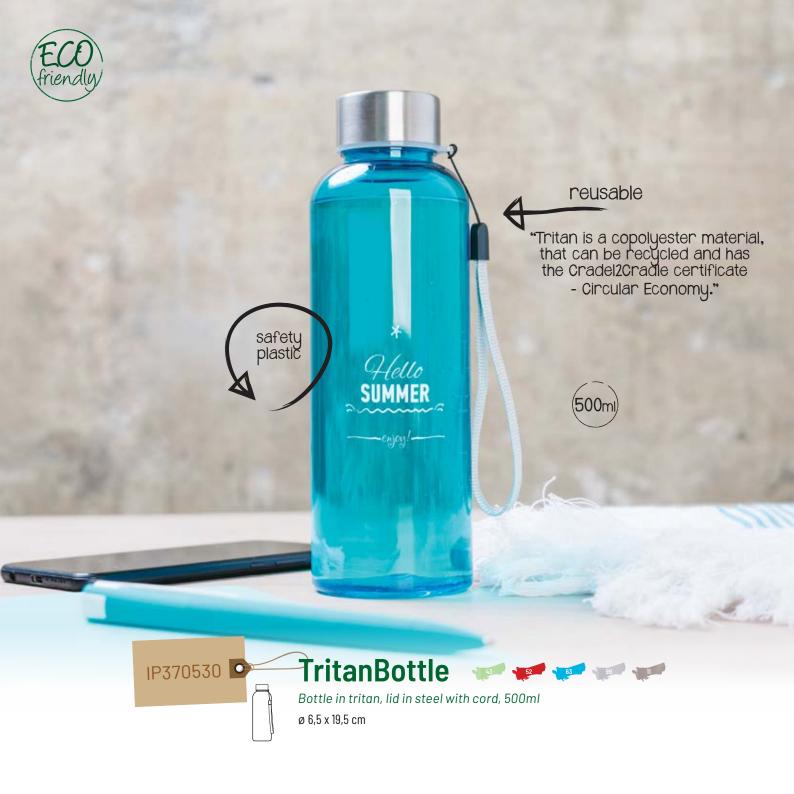

A6

A6 Ecological coloured notebook, exterior stitching

9 x 14 cm



# IP250563 ColorNote A5

A5 Ecological coloured notebook, exterior stitching

14 x 20,5 cm





8 digit calculator



10 x 16 x 0,5 cm

IP150476



8 digit calculator



10 x 16 x 0,5 cm







Set of 6 coloured pencils  $4.5 \times 9 \times 0.8 \text{ cm}$ 





IP290087

ArtKid

Set of 6 colour pencils in tube Ø2,6 x 10 cm





Colouring set with drawings and sharpener



7,3 x 8,8 x 1,4 cm









IP1312436 RecyRound

Recycled cardboard ball pen 13,5 cm



IP131373 O



## NaturalPen #



Recycled cardboard ball pen 15,7 cm





IP131498 C



Recycled cardboard ball pen 14 cm



IP131274 •



Recycled cardboard ball pen, with wooden clip

13,5 cm















ABS and wheat fiber ball pen 14,7 x 1  $\odot$  cm

























7 x 7,6 cm

resistant, versatile, recyclable, hypoallergenic "Cork is one of the most characteristic natural products of Portugal and is part of everyday life without even realizing it."









SpringCork
Cork wallet











### Kris





Round wooden keyholder 0,8 x Ø 4,5 cm









Oval wooden keyholder 3,5 x 5,5 x 0,8 cm







Rectangular wooden keyholdei 3 x 5 x 0,8 cm























18,5 x 11,5 x 1,5 cm