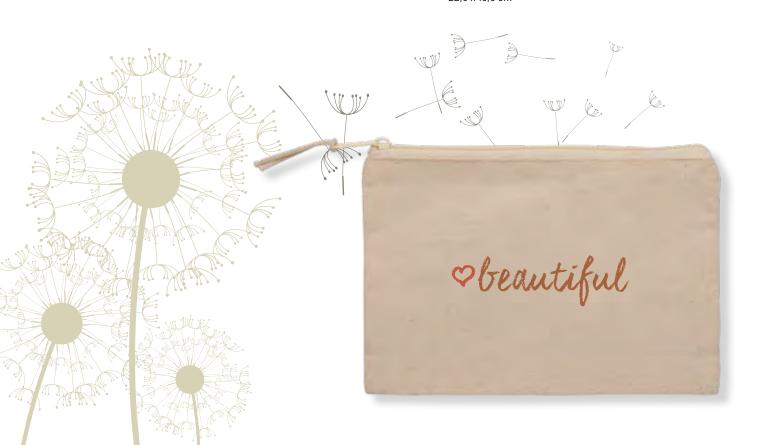

ket

42 x 35 x 15 cm



#### StrapCote IP311118 Jute bag, with cotton handles



#### □ CottonCord

IP311098

#### Cottoncord Small

95g 100% Small cotton bag, with drawstrings 10 x 15 cm

IP311099

#### Cottoncord Medium

95g 100% Medium cotton bag, with drawstrings  $20\,\mathrm{x}\,25\,\mathrm{cm}$ 

IP311007

#### Cottoncord Large

95g 100% Cotton bag natural with cord 31 x 40 cm

IP311100

#### Cottoncord180

 $180g\,100\%$  cotton bag with drawstring  $32\,x\,40$  cm



IP311120 •

Small jute bag, with drawstrings  $16 \times 20 \text{ cm}$ 

## 



Medium jute bag, with drawstrings 25 x 30 cm













NetShop

100% Cotton mesh bag with handles

















# **□** Schoolpouch

100% cotton school pouch 22 x 12 cm

# Cotpouch

100% cotton canvas case, with zip 22,5 x 15,5 cm











### **Cotton Small**

95g 100% Cotton mini bag



## **Cotton Medium**

95g 100% Cotton medium bag















36 x 39 x 9 cm









## **DualCotton**

180g 100% Cotton bag

38 x 42 x 6 cm











280g 100% Cotton sports bag

50 x 25 x 25 cm











#### Green future

The sustainable development can respond to the contemporaneous generation's necessities, without compromising future generations.

Reduce, reuse and recycle

# Conscious gifts

RECYCLED CARDBOARD – recycling old paper aims to utilize cellulosic fibres from papers and cardboards used to produce new paper. It is an important factor in economic and social terms, for its contribution to conserve the natural and energetic resources and for the protection of the environment, as it is the most adequate way to re