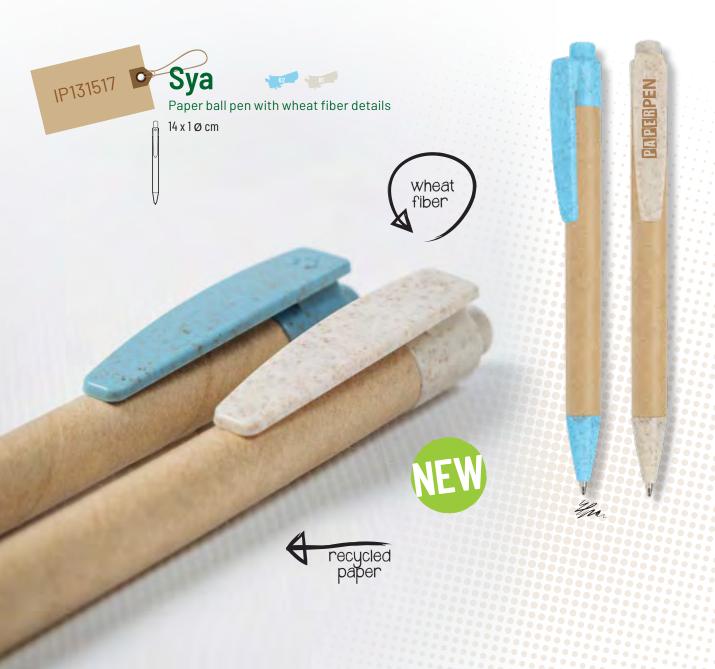

## NaturalPen #

Recycled cardboard ball pen 15,7 cm

IP131498 C

Recycled cardboard ball pen 14 cm

IP131274 •

Recycled cardboard ball pen, with wooden clip

13,5 cm

ABS and wheat fiber ball pen 14,7 x 1  $\odot$  cm