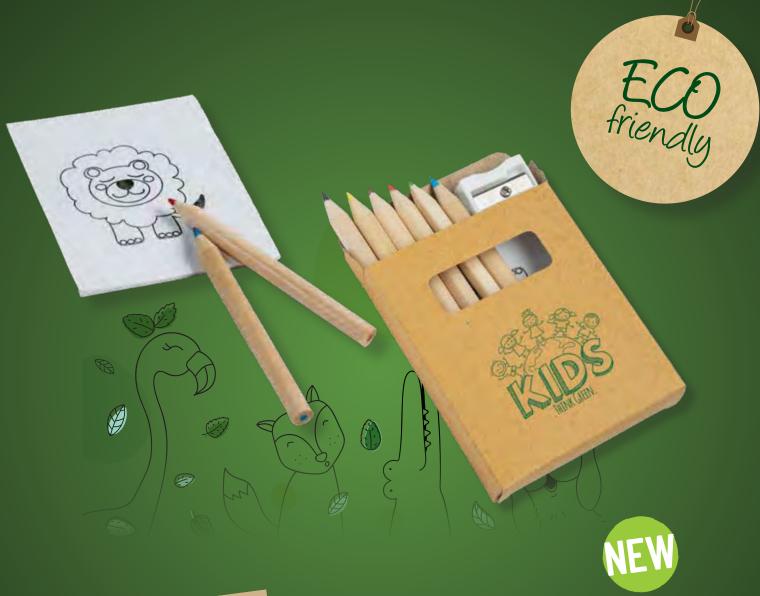

Set of 6 coloured pencils  $4.5 \times 9 \times 0.8 \text{ cm}$ 

IP290087

ArtKid

Set of 6 colour pencils in tube Ø2,6 x 10 cm

Colouring set with drawings and sharpener

7,3 x 8,8 x 1,4 cm

IP1312436 RecyRound