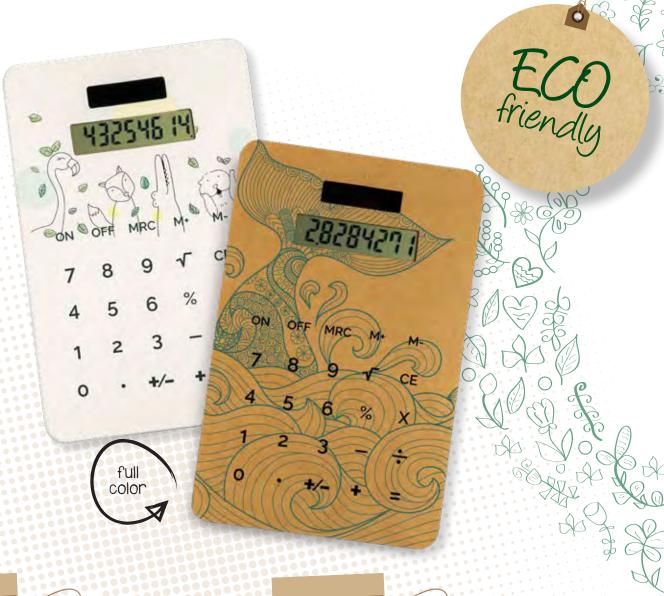

# IP250563 ColorNote A5

A5 Ecological coloured notebook, exterior stitching

14 x 20,5 cm

8 digit calculator

10 x 16 x 0,5 cm

IP150476

8 digit calculator

10 x 16 x 0,5 cm