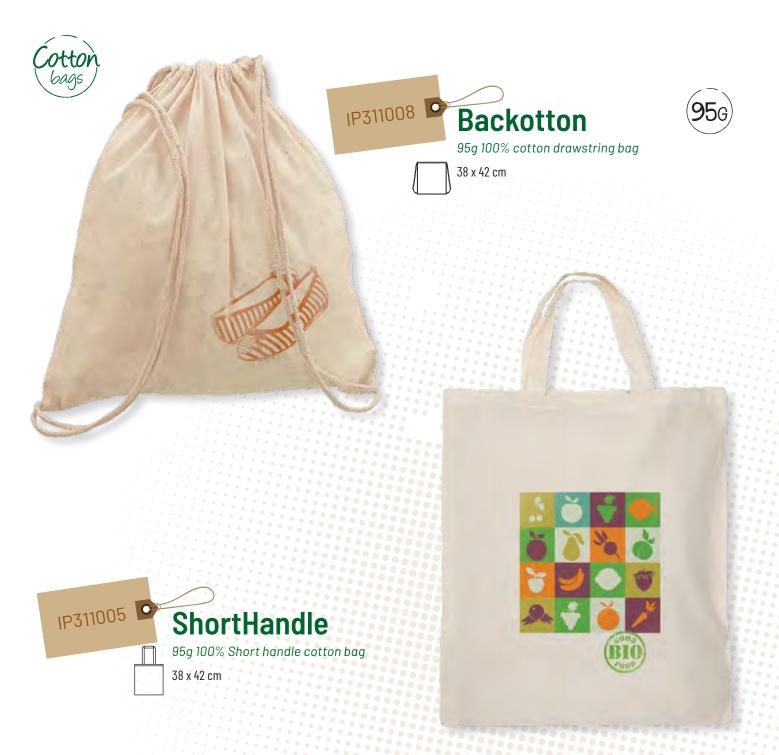

#### □ CottonCord

IP311098

#### Cottoncord Small

95g 100% Small cotton bag, with drawstrings 10 x 15 cm

IP311099

#### Cottoncord Medium

95g 100% Medium cotton bag, with drawstrings  $20\,\mathrm{x}\,25\,\mathrm{cm}$ 

IP311007

#### Cottoncord Large

95g 100% Cotton bag natural with cord 31 x 40 cm

IP311100

#### Cottoncord180

 $180g\,100\%$  cotton bag with drawstring  $32\,x\,40$  cm

IP311120 •

Small jute bag, with drawstrings  $16 \times 20 \text{ cm}$ 