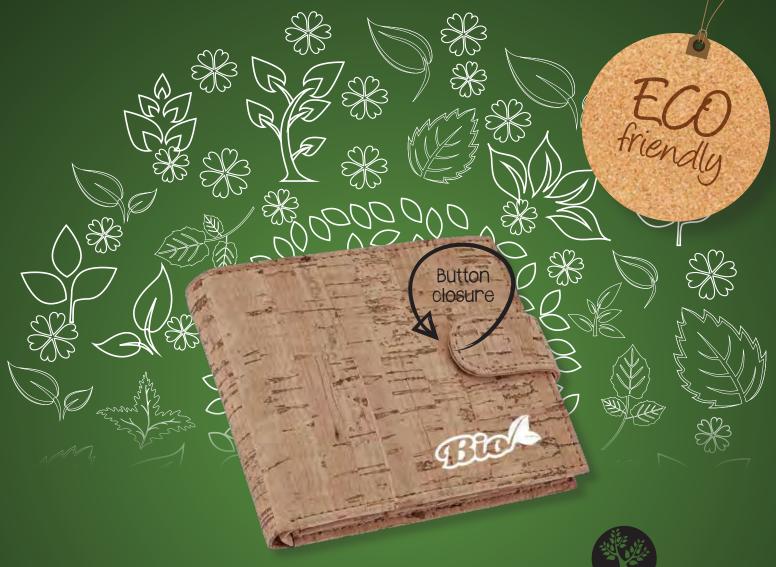

CORK is 100% natural raw material, with unique properties that confine an unequalled character. It is light, waterproof and gasproof, its elastic and compressible, excellent thermal and acoustic isolator and recyclable. Cork is extracted from cork trees every 9 years, without cutting any tree during the process. With this material we can create many products, from the most traditional, to most innovative and inspiring.

7 x 7,6 cm

resistant, versatile, recyclable, hypoallergenic "Cork is one of the most characteristic natural products of Portugal and is part of everyday life without even realizing it."

SpringCork
Cork wallet