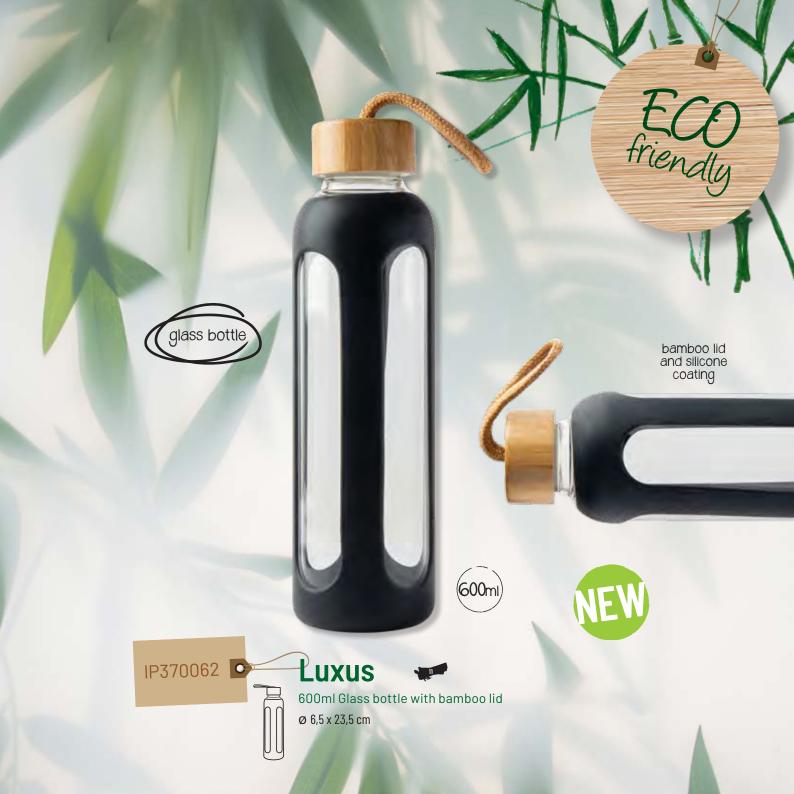

Ecological coloured notebook, exterior stitching

9 x 14 cm



# IP250563 ColorNote A5

A5 Ecological coloured notebook, exterior stitching

14 x 20,5 cm





8 digit calculator



10 x 16 x 0,5 cm

IP150476



8 digit calculator



10 x 16 x 0,5 cm







Set of 6 coloured pencils  $4.5 \times 9 \times 0.8 \text{ cm}$ 





IP290087

ArtKid

Set of 6 colour pencils in tube Ø2,6 x 10 cm





Colouring set with drawings and sharpener



7,3 x 8,8 x 1,4 cm









IP1312436 RecyRound

Recycled cardboard ball pen 13,5 cm



IP131373 O



## NaturalPen #



Recycled cardboard ball pen 15,7 cm





IP131498 C



Recycled cardboard ball pen 14 cm



IP131274 •



Recycled cardboard ball pen, with wooden clip

13,5 cm















ABS and wheat fiber ball pen 14,7 x 1  $\odot$  cm

























7 x 7,6 cm

resistant, versatile, recyclable, hypoallergenic "Cork is one of the most characteristic natural products of Portugal and is part of everyday life without even realizing it."









SpringCork
Cork wallet











### Kris





Round wooden keyholder 0,8 x Ø 4,5 cm









Oval wooden keyholder 3,5 x 5,5 x 0,8 cm







Rectangular wooden keyholdei 3 x 5 x 0,8 cm























18,5 x 11,5 x 1,5 cm