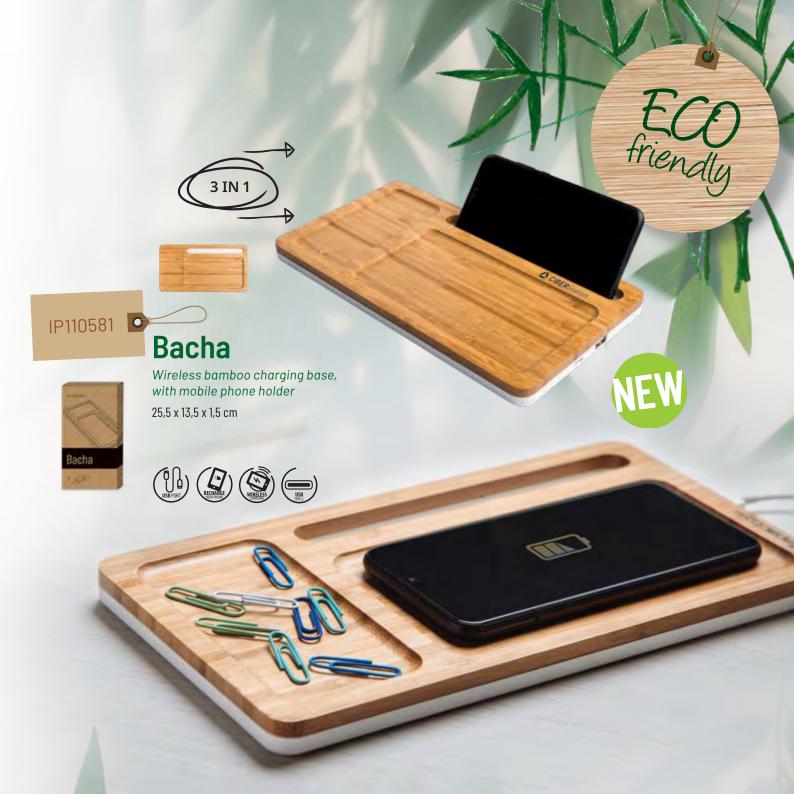

,4 cm









IP1312436 RecyRound

Recycled cardboard ball pen 13,5 cm



IP131373 O



## NaturalPen #



Recycled cardboard ball pen 15,7 cm





IP131498 C



Recycled cardboard ball pen 14 cm



IP131274 •



Recycled cardboard ball pen, with wooden clip

13,5 cm















ABS and wheat fiber ball pen 14,7 x 1  $\odot$  cm

























7 x 7,6 cm

resistant, versatile, recyclable, hypoallergenic "Cork is one of the most characteristic natural products of Portugal and is part of everyday life without even realizing it."









SpringCork
Cork wallet











### Kris





Round wooden keyholder 0,8 x Ø 4,5 cm









Oval wooden keyholder 3,5 x 5,5 x 0,8 cm







Rectangular wooden keyholdei 3 x 5 x 0,8 cm























18,5 x 11,5 x 1,5 cm