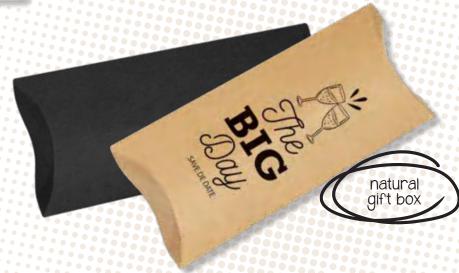

ing set with drawings and sharpener



7,3 x 8,8 x 1,4 cm









IP1312436 RecyRound

Recycled cardboard ball pen 13,5 cm



IP131373 O



## NaturalPen #



Recycled cardboard ball pen 15,7 cm





IP131498 C



Recycled cardboard ball pen 14 cm



IP131274 •



Recycled cardboard ball pen, with wooden clip

13,5 cm















ABS and wheat fiber ball pen 14,7 x 1  $\odot$  cm

























7 x 7,6 cm

resistant, versatile, recyclable, hypoallergenic "Cork is one of the most characteristic natural products of Portugal and is part of everyday life without even realizing it."









SpringCork
Cork wallet











### Kris





Round wooden keyholder 0,8 x Ø 4,5 cm









Oval wooden keyholder 3,5 x 5,5 x 0,8 cm







Rectangular wooden keyholdei 3 x 5 x 0,8 cm























18,5 x 11,5 x 1,5 cm