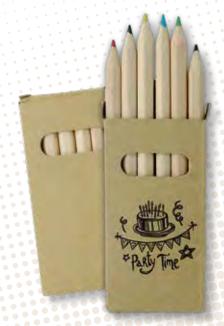

Set of 6 coloured pencils  $4.5 \times 9 \times 0.8 \text{ cm}$ 

IP290087

ArtKid

Set of 6 colour pencils in tube Ø2,6 x 10 cm

Colouring set with drawings and sharpener

7,3 x 8,8 x 1,4 cm

IP1312436 RecyRound