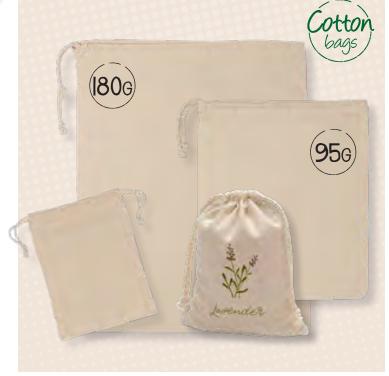

#### □ CottonCord

IP311098

#### Cottoncord Small

95g 100% Small cotton bag, with drawstrings 10 x 15 cm

IP311099

#### Cottoncord Medium

95g 100% Medium cotton bag, with drawstrings  $20\,\mathrm{x}\,25\,\mathrm{cm}$ 

IP311007

#### Cottoncord Large

95g 100% Cotton bag natural with cord 31 x 40 cm

IP311100

#### Cottoncord180

 $180g\,100\%$  cotton bag with drawstring  $32\,x\,40$  cm

IP311120 •

Small jute bag, with drawstrings  $16 \times 20 \text{ cm}$ 