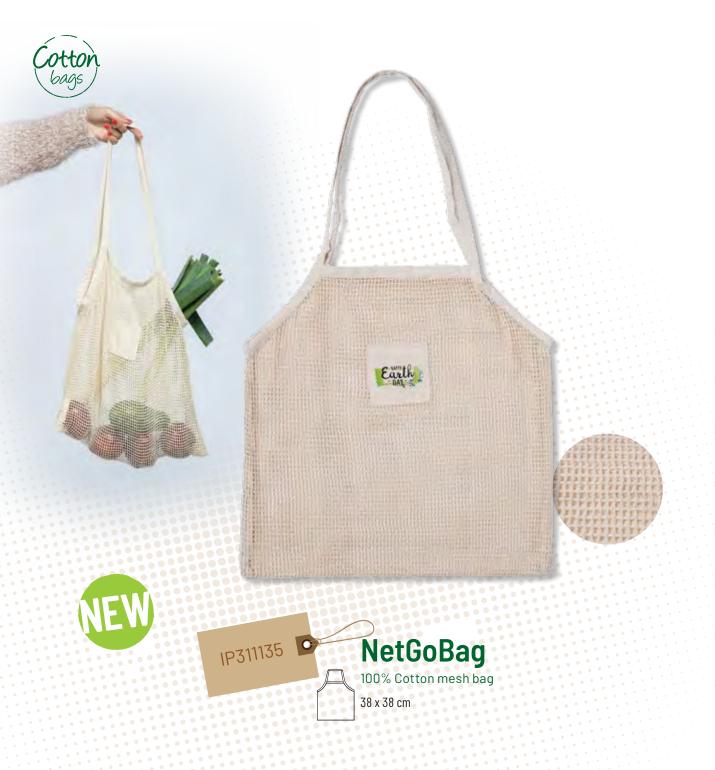

## 

Medium jute bag, with drawstrings 25 x 30 cm

NetShop

100% Cotton mesh bag with handles