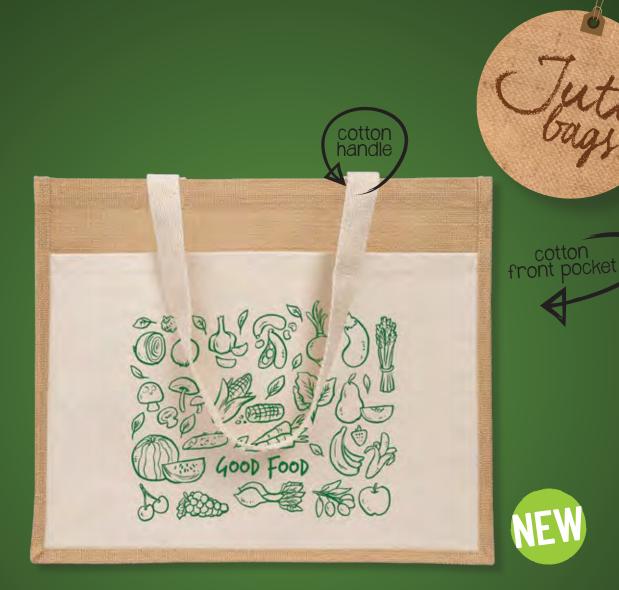

ct match with our eco-line gift collection.

# Conscious gifts

**Jute**, most commonly known as "gold fibre" is one of the largest and most used natural fibres in most textile applications. Jute fibre is 100% biodegradable and recyclable; therefore, it is eco-friendly. A hectare of jute plants can reduce up to 15 tones of carbon dioxide and releases up to 11 tones od oxygen. When burnt, jute does not generate toxic gas.

**Cotton** is one of the most common natural fibres in the world, it is a white and vegetal origin fibre, made around the cotton plant seeds. This natural resource is one of the most used in textile industry, in form of threads or fabrics. It is very versatile, and cotton is also known for its comfort given by its twisted shape made on the threading process.

















IP311140 C

Jute bag with 100% cotton front pocket

42 x 35 x 15 cm



#### StrapCote IP311118 Jute bag, with cotton handles



#### □ CottonCord

IP311098

#### Cottoncord Small

95g 100% Small cotton bag, with drawstrings 10 x 15 cm

IP311099

#### Cottoncord Medium

95g 100% Medium cotton bag, with drawstrings  $20\,\mathrm{x}\,25\,\mathrm{cm}$ 

IP311007

#### Cottoncord Large

95g 100% Cotton bag natural with cord 31 x 40 cm

IP311100

#### Cottoncord180

 $180g\,100\%$  cotton bag with drawstring  $32\,x\,40$  cm



IP311120 •

Small jute bag, with drawstrings  $16 \times 20 \text{ cm}$ 

## 



Medium jute bag, with drawstrings 25 x 30 cm













NetShop

100% Cotton mesh bag with handles

















# **□** Schoolpouch

100% cotton school pouch 22 x 12 cm

# Cotpouch