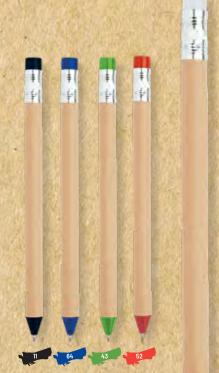

## NaturalPen #

Recycled cardboard ball pen 15,7 cm

IP131498 C

Recycled cardboard ball pen 14 cm

IP131274 •

Recycled cardboard ball pen, with wooden clip

13,5 cm

ABS and wheat fiber ball pen 14,7 x 1  $\odot$  cm