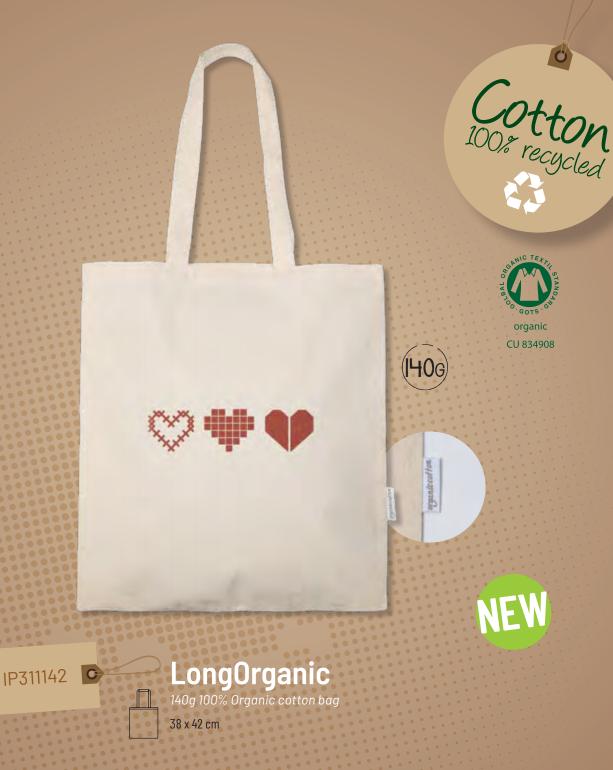

**Cotton** is one of the most common natural fibres in the world, it is a white and vegetal origin fibre, made around the cotton plant seeds. This natural resource is one of the most used in textile industry, in form of threads or fabrics. It is very versatile, and cotton is also known for its comfort given by its twisted shape made on the threading process.