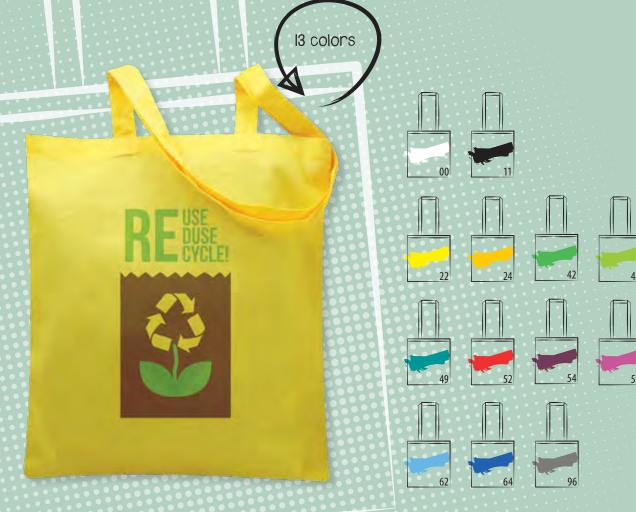

ings  $20\,\mathrm{x}\,25\,\mathrm{cm}$ 

IP311007

#### Cottoncord Large

95g 100% Cotton bag natural with cord 31 x 40 cm

IP311100

#### Cottoncord180

 $180g\,100\%$  cotton bag with drawstring  $32\,x\,40$  cm



IP311120 •

Small jute bag, with drawstrings  $16 \times 20 \text{ cm}$ 

## 



Medium jute bag, with drawstrings 25 x 30 cm













NetShop

100% Cotton mesh bag with handles

















# **□** Schoolpouch

100% cotton school pouch 22 x 12 cm

# Cotpouch

100% cotton canvas case, with zip 22,5 x 15,5 cm











### **Cotton Small**

95g 100% Cotton mini bag



## **Cotton Medium**

95g 100% Cotton medium bag















36 x 39 x 9 cm









## **DualCotton**

180g 100% Cotton bag

38 x 42 x 6 cm











280g 100% Cotton sports bag

50 x 25 x 25 cm











#### Green future

The sustainable development can respond to the contemporaneous generation's necessities, without compromising future generations.

Reduce, reuse and recycle

# Conscious gifts

RECYCLED CARDBOARD – recycling old paper aims to utilize cellulosic fibres from papers and cardboards used to produce new paper. It is an important factor in economic and social terms, for its contribution to conserve the natural and energetic resources and for the protection of the environment, as it is the most adequate way to reduce landfill waste disposal.

CORK is 100% natural raw material, with unique properties that confine an unequalled character. It is light, waterproof and gasproof, its elastic and compressible, excellent thermal and acoustic isolator and recyclable. Cork is extr