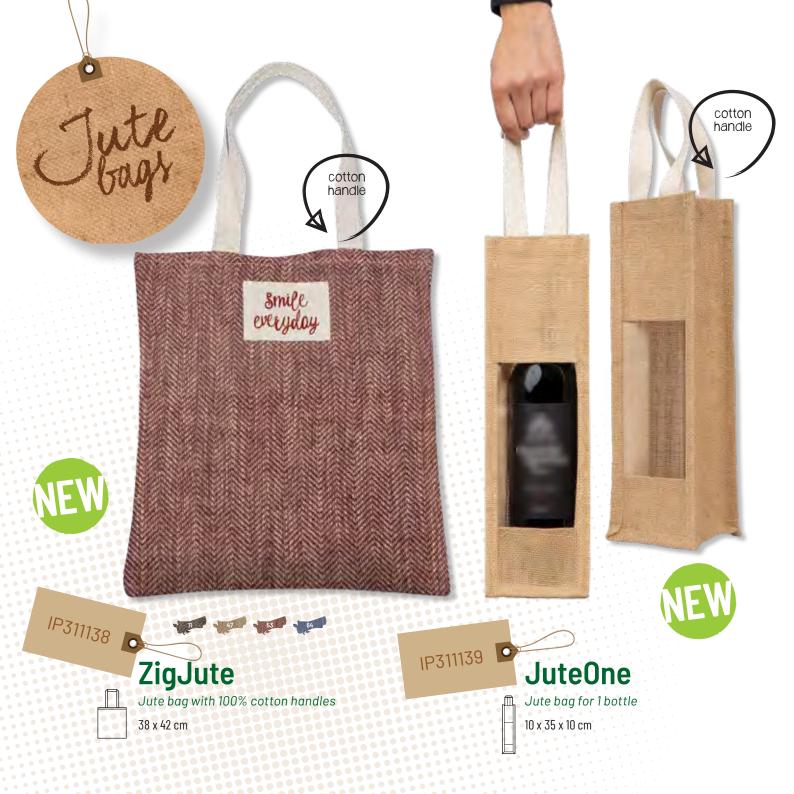

fect match with our eco-line gift collection.

# Conscious gifts

**Jute**, most commonly known as "gold fibre" is one of the largest and most used natural fibres in most textile applications. Jute fibre is 100% biodegradable and recyclable; therefore, it is eco-friendly. A hectare of jute plants can reduce up to 15 tones of carbon dioxide and releases up to 11 tones od oxygen. When burnt, jute does not generate toxic gas.

**Cotton** is one of the most common natural fibres in the world, it is a white and vegetal origin fibre, made around the cotton plant seeds. This natural resource is one of the most used in textile industry, in form of threads or fabrics. It is very versatile, and cotton is also known for its comfort given by its twisted shape made on the threading process.

















IP311140 C

Jute bag with 100% cotton front pocket

42 x 35 x 15 cm



#### StrapCote IP311118 Jute bag, with cotton handles



#### □ CottonCord

IP311098

#### Cottoncord Small

95g 100% Small cotton bag, with drawstrings 10 x 15 cm

IP311099

#### Cottoncord Medium

95g 100% Medium cotton bag, with drawstrings  $20\,\mathrm{x}\,25\,\mathrm{cm}$ 

IP311007

#### Cottoncord Large

95g 100% Cotton bag natural with cord 31 x 40 cm

IP311100

#### Cottoncord180

 $180g\,100\%$  cotton bag with drawstring  $32\,x\,40$  cm



IP311120 •

Small jute bag, with drawstrings  $16 \times 20 \text{ cm}$ 

## 



Medium jute bag, with drawstrings 25 x 30 cm













NetShop

100% Cotton mesh bag with handles

















# **□** Schoolpouch

100% cotton school pouch 22 x 12 cm

# Cotpouc