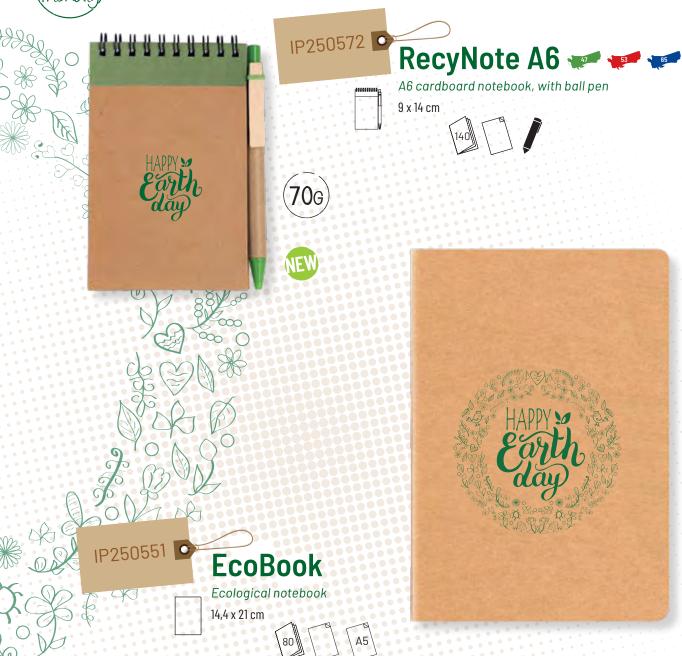

# Conscious gifts

RECYCLED CARDBOARD – recycling old paper aims to utilize cellulosic fibres from papers and cardboards used to produce new paper. It is an important factor in economic and social terms, for its contribution to conserve the natural and energetic resources and for the protection of the environment, as it is the most adequate way to reduce landfill waste disposal.