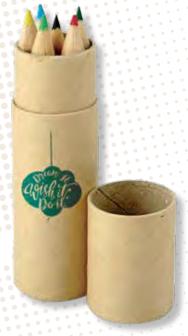

Set of 6 coloured pencils  $4.5 \times 9 \times 0.8 \text{ cm}$ 

IP290087

ArtKid

Set of 6 colour pencils in tube Ø2,6 x 10 cm

Colouring set with drawings and sharpener

7,3 x 8,8 x 1,4 cm

IP1312436 RecyRound