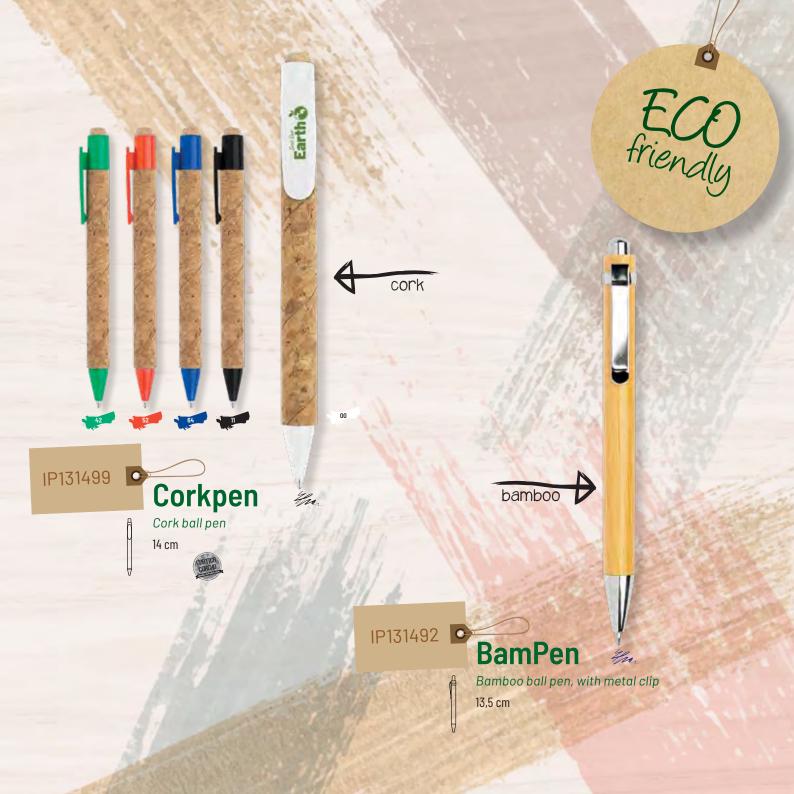

CORK is 100% natural raw material, with unique properties that confine an unequalled character. It is light, waterproof and gasproof, its elastic and compressible, excellent thermal and acoustic isolator and recyclable. Cork is extracted from cork trees every 9 years, without cutting any tree during the process. With this material we can create many products, from the most traditional, to most innovative and inspiring.

BAMBOO is a vegetal material, like cotton and linen. Its fibre is extracted from a cellulosic paste and it identifies by its homogenic and heavy characteristics, it has a smooth and shiny look, like silk, and it has respiratory and anti-bacterial virtues. Bamboo has also lignified stems which are used to manufacture many items, such as music instruments, furniture, baskets, even in construction.