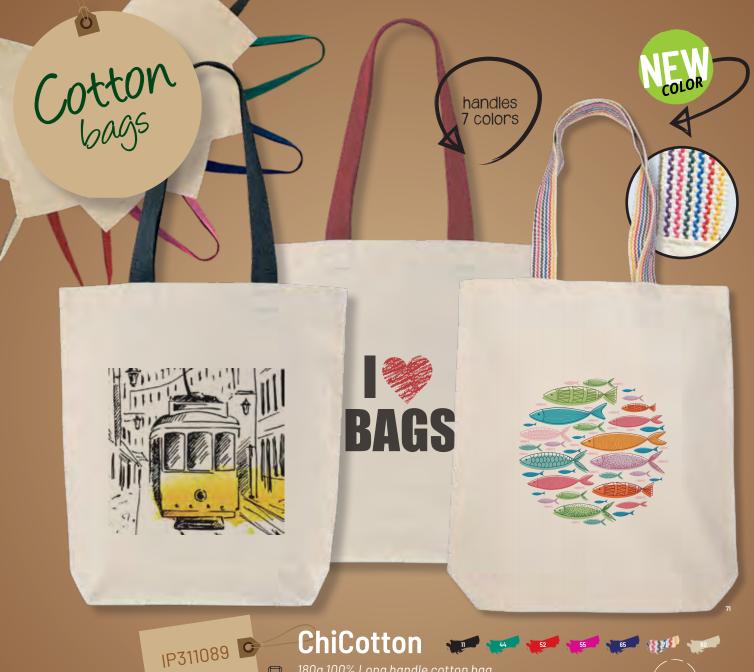

**Cotton** is one of the most common natural fibres in the world, it is a white and vegetal origin fibre, made around the cotton plant seeds. This natural resource is one of the most used in textile industry, in form of threads or fabrics. It is very versatile, and cotton is also known for its comfort given by its twisted shape made on the threading process.