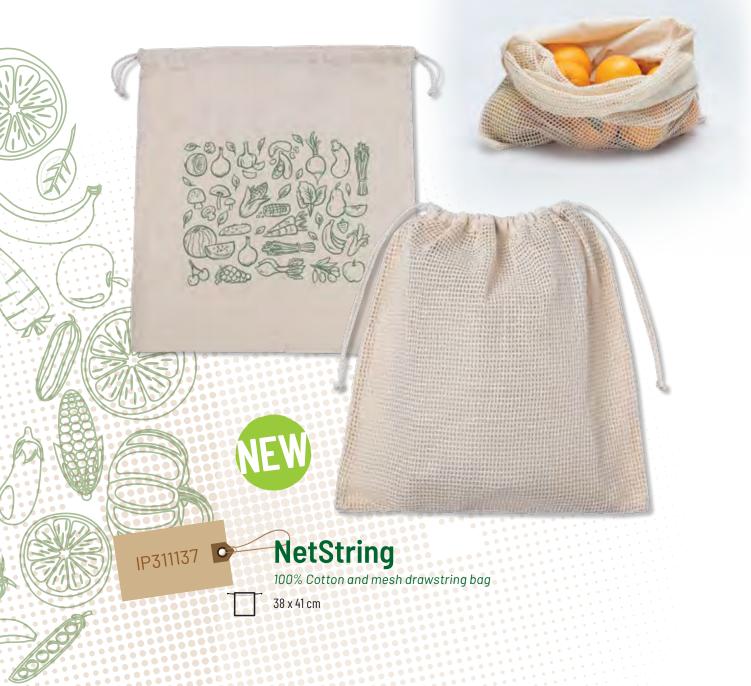

## 

Medium jute bag, with drawstrings 25 x 30 cm

NetShop

100% Cotton mesh bag with handles