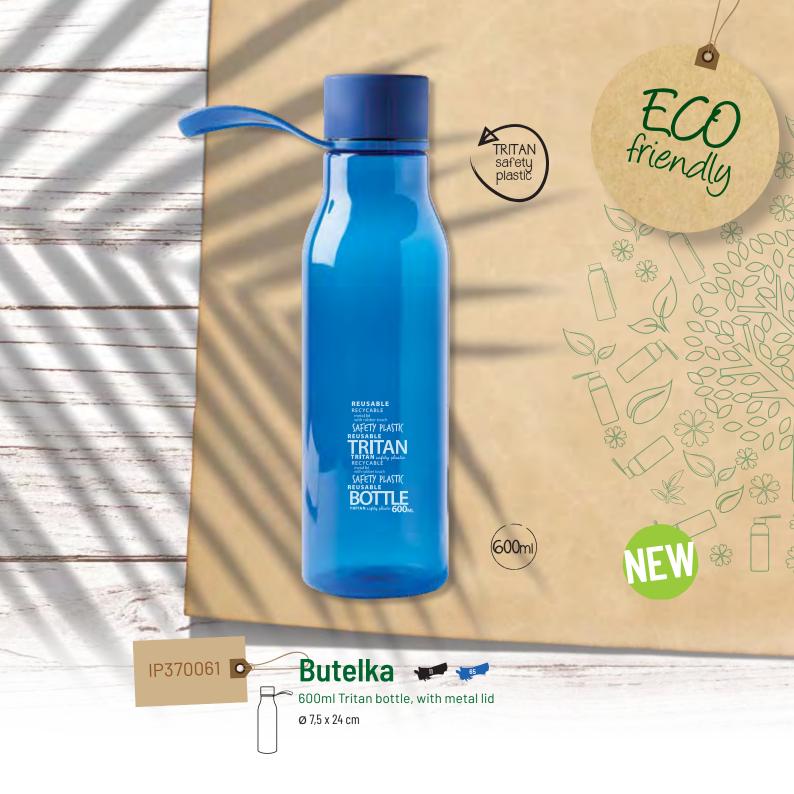

A6 Ecological coloured notebook, exterior stitching

9 x 14 cm



# IP250563 ColorNote A5

A5 Ecological coloured notebook, exterior stitching

14 x 20,5 cm





8 digit calculator



10 x 16 x 0,5 cm

IP150476



8 digit calculator



10 x 16 x 0,5 cm







Set of 6 coloured pencils  $4.5 \times 9 \times 0.8 \text{ cm}$ 





IP290087

ArtKid

Set of 6 colour pencils in tube Ø2,6 x 10 cm





Colouring set with drawings and sharpener



7,3 x 8,8 x 1,4 cm









IP1312436 RecyRound

Recycled cardboard ball pen 13,5 cm



IP131373 O



## NaturalPen #



Recycled cardboard ball pen 15,7 cm





IP131498 C



Recycled cardboard ball pen 14 cm



IP131274 •



Recycled cardboard ball pen, with wooden clip

13,5 cm















ABS and wheat fiber ball pen 14,7 x 1  $\odot$  cm

























7 x 7,6 cm

resistant, versatile, recyclable, hypoallergenic "Cork is one of the most characteristic natural products of Portugal and is part of everyday life without even realizing it."









SpringCork
Cork wallet











### Kris





Round wooden keyholder 0,8 x Ø 4,5 cm









Oval wooden keyholder 3,5 x 5,5 x 0,8 cm







Rectangular wooden keyholdei 3 x 5 x 0,8 cm























18,5 x 11,5 x 1,5 cm