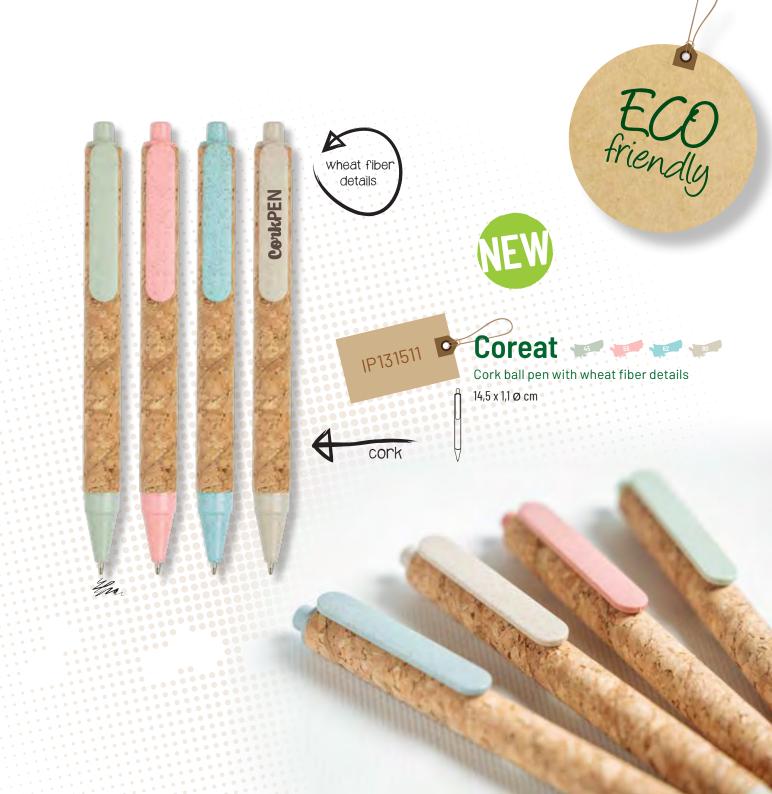

CORK is 100% natural raw material, with unique properties that confine an unequalled character. It is light, waterproof and gasproof, its elastic and compressible, excellent thermal and acoustic isolator and recyclable. Cork is extracted from cork trees every 9 years, without cutting any tree during the process. With this material we can create many products, from the most traditional, to most innovative and inspiring.