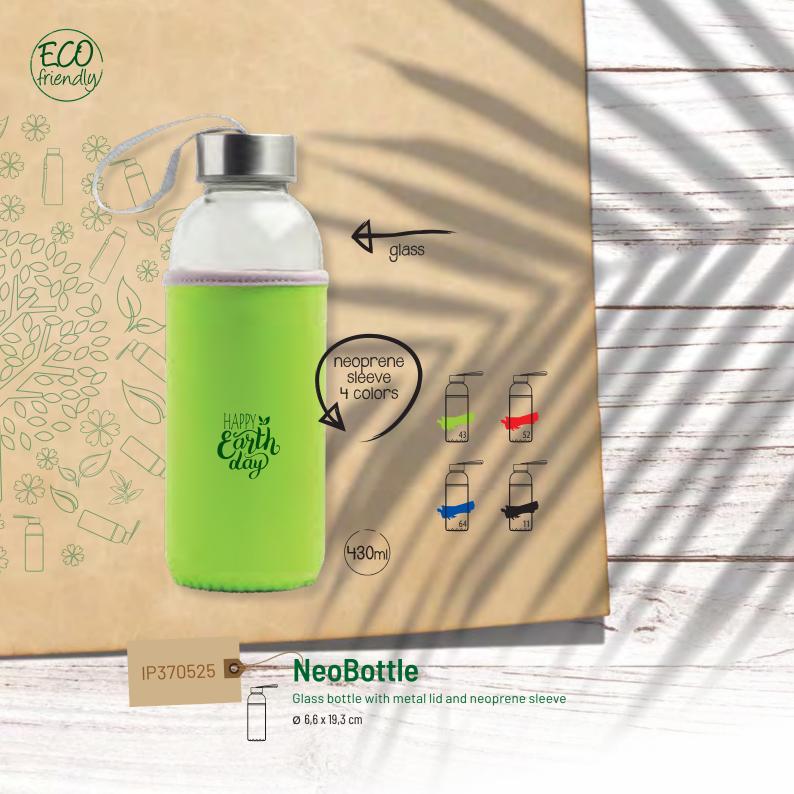

A6 Ecological coloured notebook, exterior stitching

9 x 14 cm



# IP250563 ColorNote A5

A5 Ecological coloured notebook, exterior stitching

14 x 20,5 cm





8 digit calculator



10 x 16 x 0,5 cm

IP150476



8 digit calculator



10 x 16 x 0,5 cm







Set of 6 coloured pencils  $4.5 \times 9 \times 0.8 \text{ cm}$ 





IP290087

ArtKid

Set of 6 colour pencils in tube Ø2,6 x 10 cm





Colouring set with drawings and sharpener



7,3 x 8,8 x 1,4 cm









IP1312436 RecyRound

Recycled cardboard ball pen 13,5 cm



IP131373 O



## NaturalPen #



Recycled cardboard ball pen 15,7 cm





IP131498 C



Recycled cardboard ball pen 14 cm



IP131274 •



Recycled cardboard ball pen, with wooden clip

13,5 cm















ABS and wheat fiber ball pen 14,7 x 1  $\odot$  cm

























7 x 7,6 cm

resistant, versatile, recyclable, hypoallergenic "Cork is one of the most characteristic natural products of Portugal and is part of everyday life without even realizing it."









SpringCork
Cork wallet











### Kris





Round wooden keyholder 0,8 x Ø 4,5 cm









Oval wooden keyholder 3,5 x 5,5 x 0,8 cm







Rectangular wooden keyholdei 3 x 5 x 0,8 cm























18,5 x 11,5 x 1,5 cm