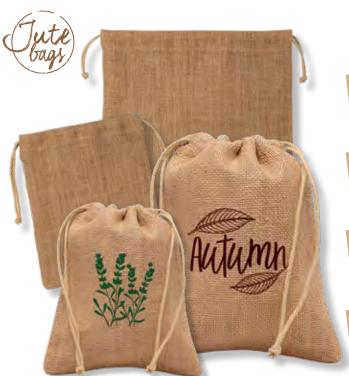

#### Cottoncord180

 $180g\,100\%$  cotton bag with drawstring  $32\,x\,40$  cm

IP311120 •

Small jute bag, with drawstrings  $16 \times 20 \text{ cm}$ 

## 

Medium jute bag, with drawstrings 25 x 30 cm

NetShop

100% Cotton mesh bag with handles