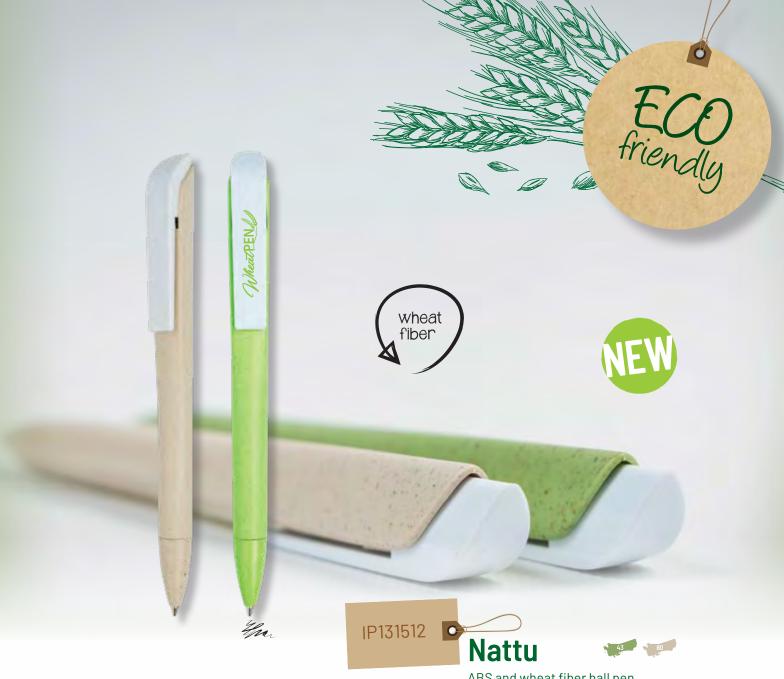

## NaturalPen #

Recycled cardboard ball pen 15,7 cm

IP131498 C

Recycled cardboard ball pen 14 cm

IP131274 •

Recycled cardboard ball pen, with wooden clip

13,5 cm

ABS and wheat fiber ball pen 14,7 x 1  $\odot$  cm