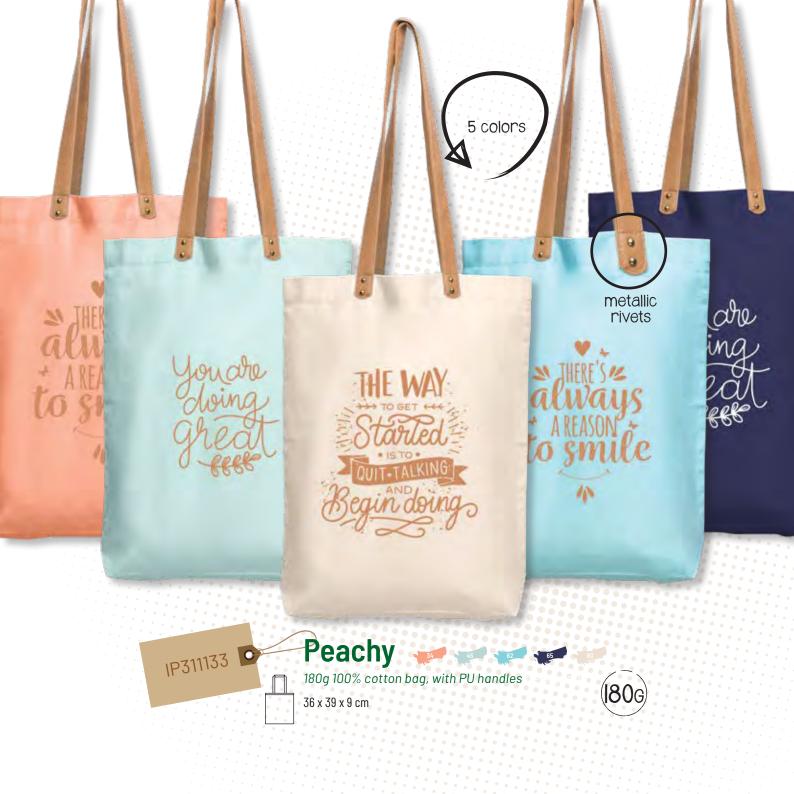

Small cotton bag, with drawstrings 10 x 15 cm

IP311099

#### Cottoncord Medium

95g 100% Medium cotton bag, with drawstrings  $20\,\mathrm{x}\,25\,\mathrm{cm}$ 

IP311007

#### Cottoncord Large

95g 100% Cotton bag natural with cord 31 x 40 cm

IP311100

#### Cottoncord180

 $180g\,100\%$  cotton bag with drawstring  $32\,x\,40$  cm



IP311120 •

Small jute bag, with drawstrings  $16 \times 20 \text{ cm}$ 

## 



Medium jute bag, with drawstrings 25 x 30 cm













NetShop

100% Cotton mesh bag with handles

















# **□** Schoolpouch

100% cotton school pouch 22 x 12 cm

# Cotpouch

100% cotton canvas case, with zip 22,5 x 15,5 cm











### **Cotton Small**

95g 100% Cotton mini bag



## **Cotton Medium**

95g 100% Cotton medium bag















36 x 39 x 9 cm









## **DualCotton**

180g 100% Cotton bag

38 x 42 x 6 cm











280g 100% Cotton sports bag

50 x 25 x 25 cm











#### Green future

The sustainable development can respond to the contemporaneous generation's necessities, without compromising future generations.

Reduce, reuse and recycle

# Conscious gifts

RECYCLED CARDBOARD – recycling old paper aims to utilize cellulosic fibres from papers and cardboards used to produce new paper. It is an important factor in economic and social terms, for its contribution to conserve the natural and energetic resources and for the protection of the environment, as it is the most adequate way to reduce landfill waste disposal.

CORK is 100% natural raw material, with unique properties that confine an unequalled character. It is light, wa