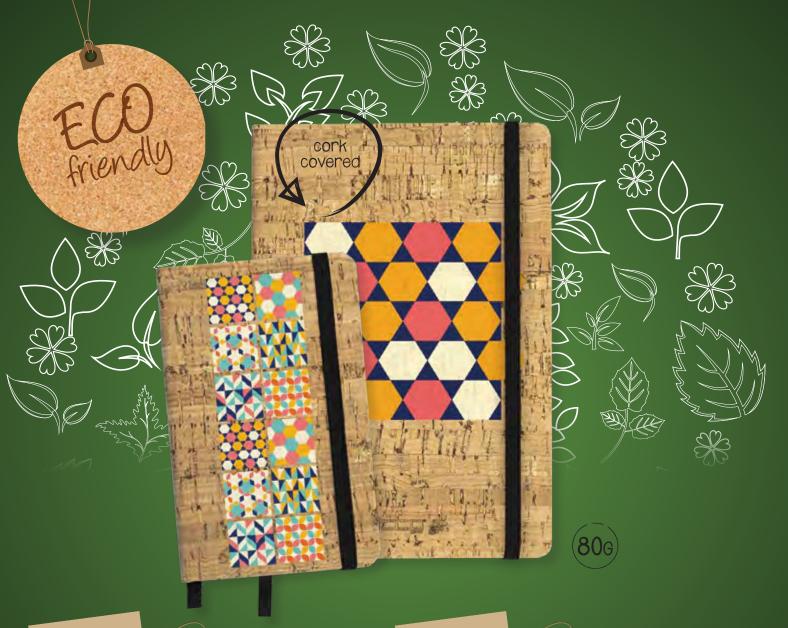

CORK is 100% natural raw material, with unique properties that confine an unequalled character. It is light, waterproof and gasproof, its elastic and compressible, excellent thermal and acoustic isolator and recyclable. Cork is extracted from cork trees every 9 years, without cutting any tree during the process. With this material we can create many products, from the most traditional, to most innovative and inspiring.

#### CorkNote A6

Cork hardcover notebook

## IP250557 CorkNote A5

Cork hardcover notebook