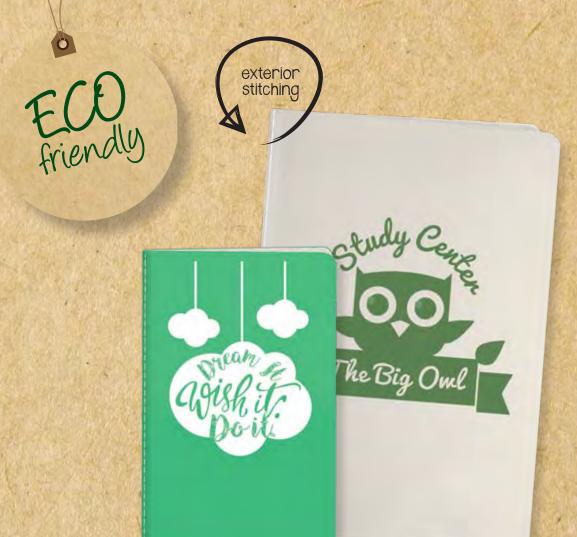

### IP250564 ColorNote A6

A6 Ecological coloured notebook, exterior stitching

9 x 14 cm

# IP250563 ColorNote A5

A5 Ecological coloured notebook, exterior stitching

14 x 20,5 cm

8 digit calculator

10 x 16 x 0,5 cm

IP150476

8 digit calculator

10 x 16 x 0,5 cm