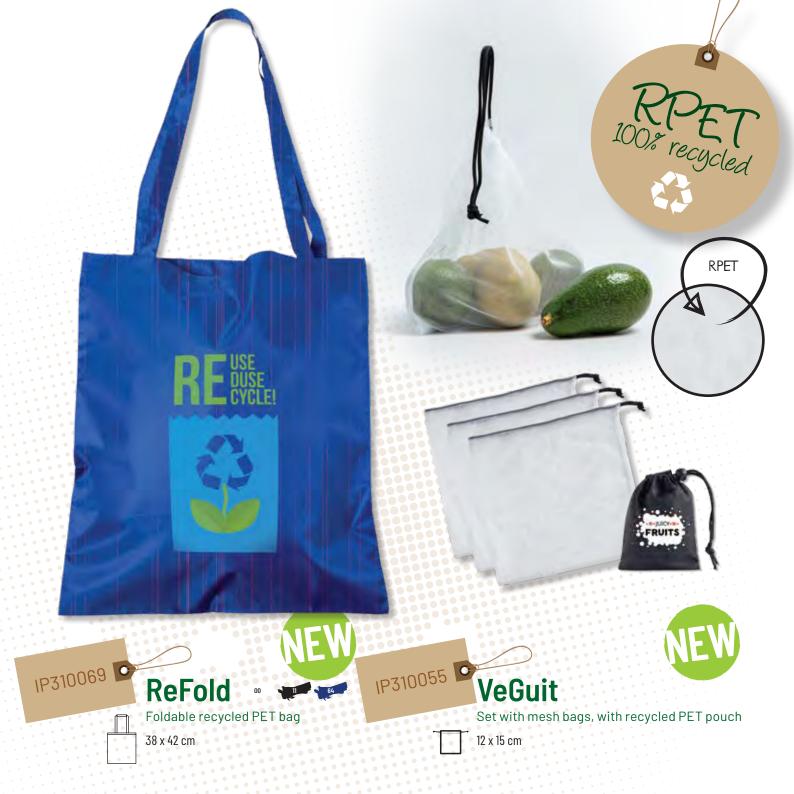

$20\,\mathrm{x}\,25\,\mathrm{cm}$ 

IP311007

#### Cottoncord Large

95g 100% Cotton bag natural with cord 31 x 40 cm

IP311100

#### Cottoncord180

 $180g\,100\%$  cotton bag with drawstring  $32\,x\,40$  cm



IP311120 •

Small jute bag, with drawstrings  $16 \times 20 \text{ cm}$ 

## 



Medium jute bag, with drawstrings 25 x 30 cm













NetShop

100% Cotton mesh bag with handles

















# **□** Schoolpouch

100% cotton school pouch 22 x 12 cm

# Cotpouch

100% cotton canvas case, with zip 22,5 x 15,5 cm











### **Cotton Small**

95g 100% Cotton mini bag



## **Cotton Medium**

95g 100% Cotton medium bag















36 x 39 x 9 cm









## **DualCotton**

180g 100% Cotton bag

38 x 42 x 6 cm











280g 100% Cotton sports bag

50 x 25 x 25 cm











#### Green future

The sustainable development can respond to the contemporaneous generation's necessities, without compromising future generations.

Reduce, reuse and recycle

# Conscious gifts

RECYCLED CARDBOARD – recycling old paper aims to utilize cellulosic fibres from papers and cardboards used to produce new paper. It is an important factor in economic and social terms, for its contribution to conserve the natural and energetic resources and for the protection of the environment, as it is the most adequate way to reduce landfill waste disposal.

CORK is 100% natural raw material, with unique properties that confine an unequalled character. It is light, waterproof and gasproof, its elastic and compressible, excellent thermal and acoustic isolator and recyclable. Cork is extracted