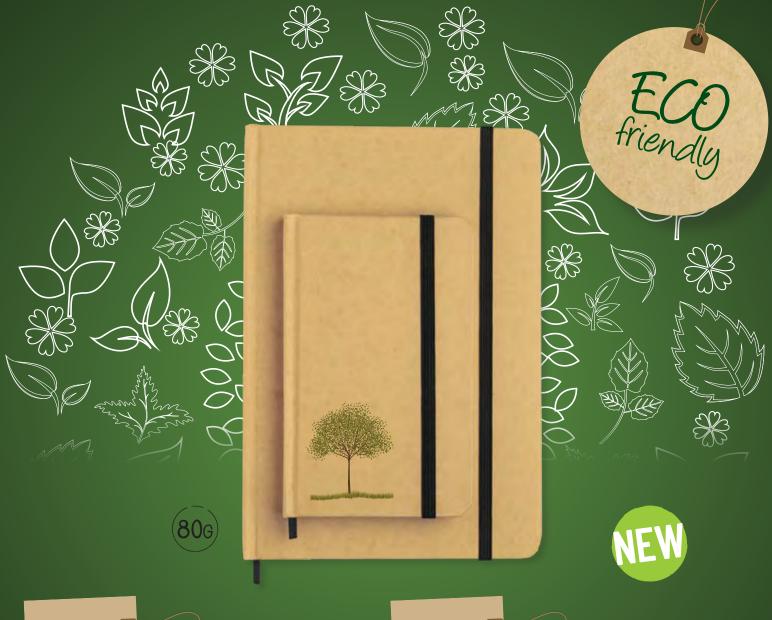

# Conscious gifts

RECYCLED CARDBOARD – recycling old paper aims to utilize cellulosic fibres from papers and cardboards used to produce new paper. It is an important factor in economic and social terms, for its contribution to conserve the natural and energetic resources and for the protection of the environment, as it is the most adequate way to reduce landfill waste disposal.

IP250568 Craft A6

A6 recycled carboard notebook

9.5 x 14.5 x 1.5 cm

192

IP250567 Craft A5

A5 Recycled carboard notebook

14,7 x 21 x 1,5 cm

IP311113