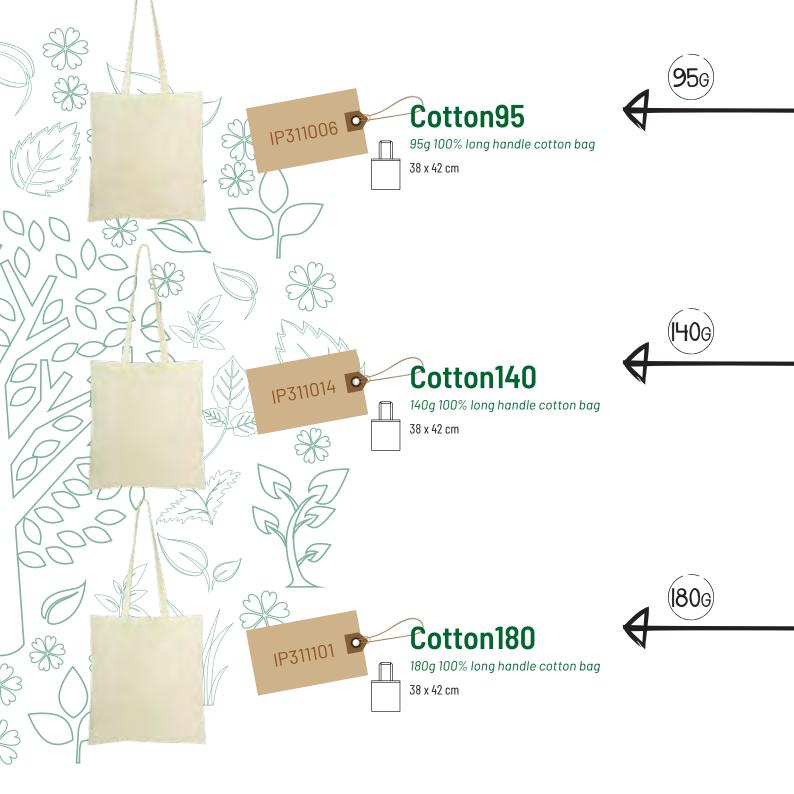

**Cotton** is one of the most common natural fibres in the world, it is a white and vegetal origin fibre, made around the cotton plant seeds. This natural resource is one of the most used in textile industry, in form of threads or fabrics. It is very versatile, and cotton is also known for its comfort given by its twisted shape made on the threading process.