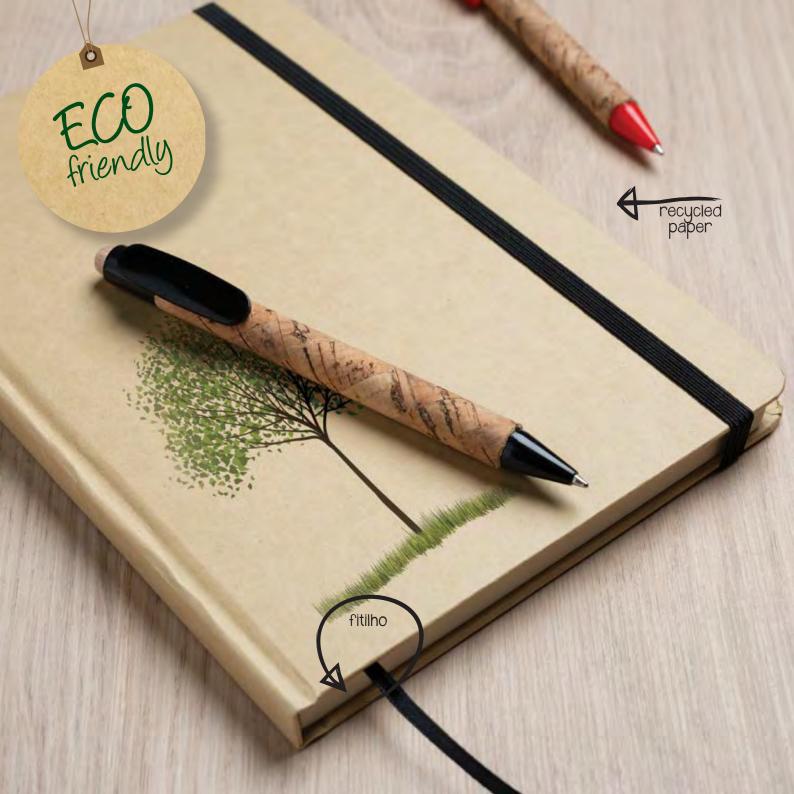

# Conscious gifts

RECYCLED CARDBOARD – recycling old paper aims to utilize cellulosic fibres from papers and cardboards used to produce new paper. It is an important factor in economic and social terms, for its contribution to conserve the natural and energetic resources and for the protection of the environment, as it is the most adequate way to reduce landfill waste disposal.

CORK is 100% natural raw material, with unique properties that confine an unequalled character. It is light, waterproof and gasproof, its elastic and compressible, excellent thermal and acoustic isolator and recyclable. Cork is extracted from cork trees every 9 years, without cutting any tree during the process. With this material we can create many products, from the most traditional, to most innovative and inspiring.

#### CorkNote A6

Cork hardcover notebook

## IP250557 CorkNote A5

Cork hardcover notebook