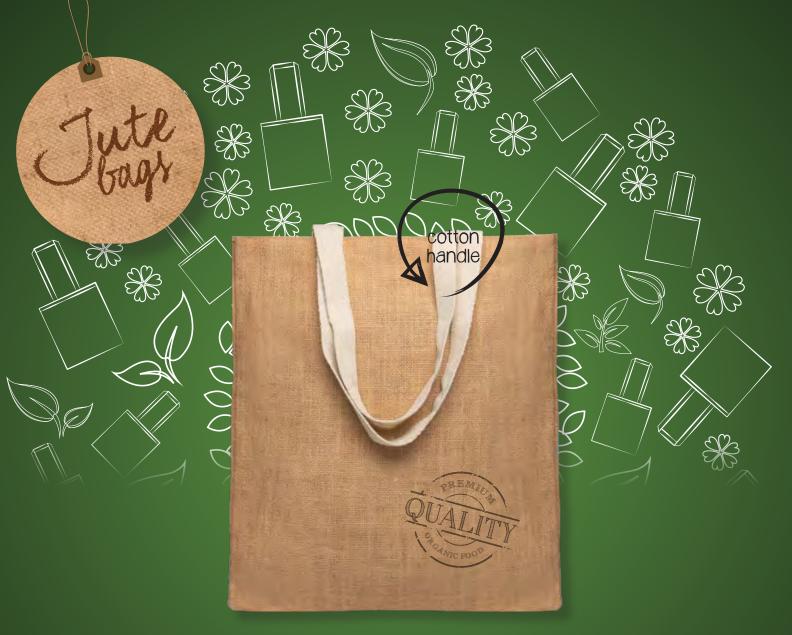

# Conscious gifts

**Jute**, most commonly known as "gold fibre" is one of the largest and most used natural fibres in most textile applications. Jute fibre is 100% biodegradable and recyclable; therefore, it is eco-friendly. A hectare of jute plants can reduce up to 15 tones of carbon dioxide and releases up to 11 tones od oxygen. When burnt, jute does not generate toxic gas.

**Cotton** is one of the most common natural fibres in the world, it is a white and vegetal origin fibre, made around the cotton plant seeds. This natural resource is one of the most used in textile industry, in form of threads or fabrics. It is very versatile, and cotton is also known for its comfort given by its twisted shape made on the threading process.

#### StrapCote IP311118 Jute bag, with cotton handles