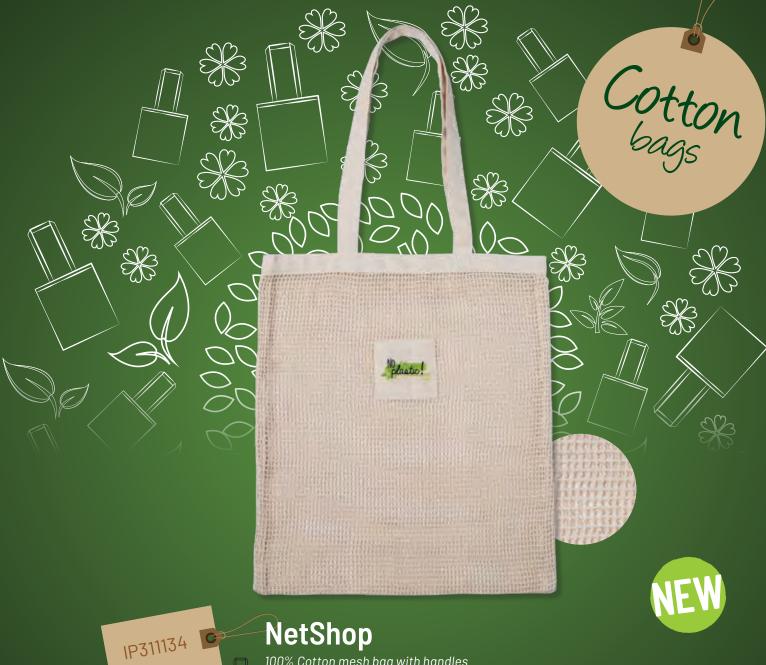

## 

Medium jute bag, with drawstrings 25 x 30 cm

NetShop

100% Cotton mesh bag with handles