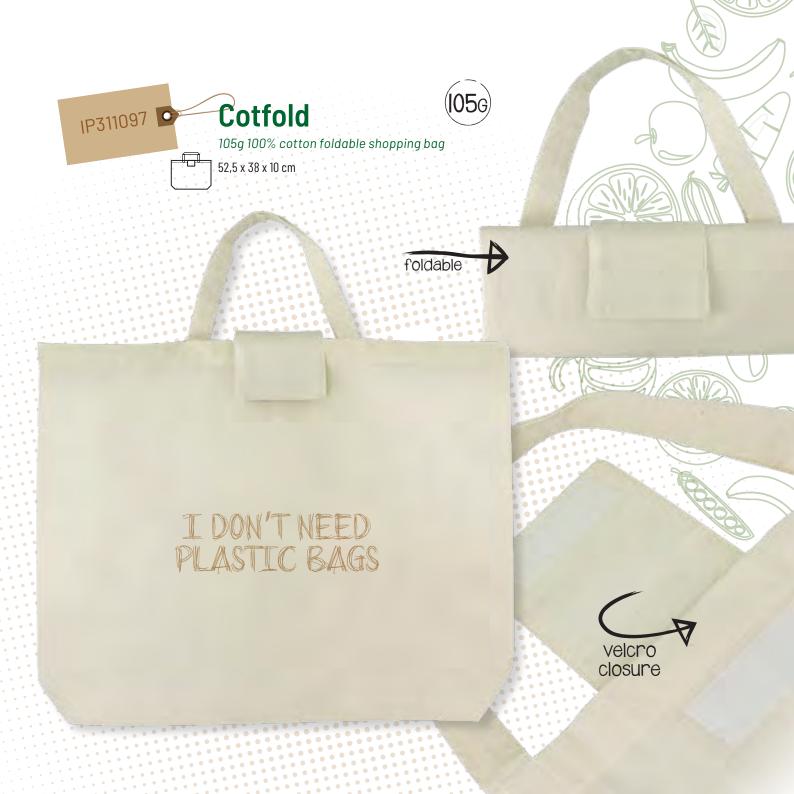

**Cotton** is one of the most common natural fibres in the world, it is a white and vegetal origin fibre, made around the cotton plant seeds. This natural resource is one of the most used in textile industry, in form of threads or fabrics. It is very versatile, and cotton is also known for its comfort given by its twisted shape made on the threading process.