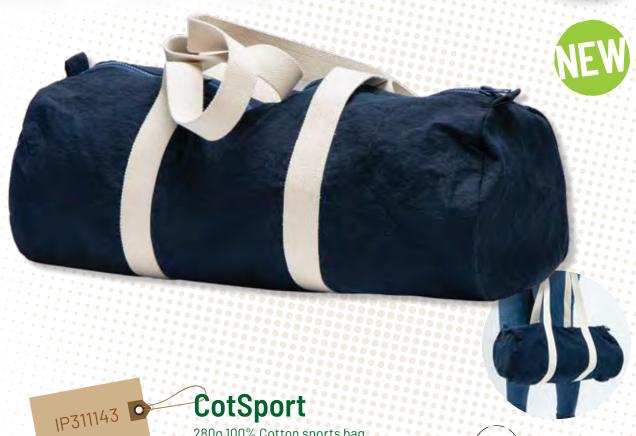

## **DualCotton**

180g 100% Cotton bag

38 x 42 x 6 cm

280g 100% Cotton sports bag

50 x 25 x 25 cm