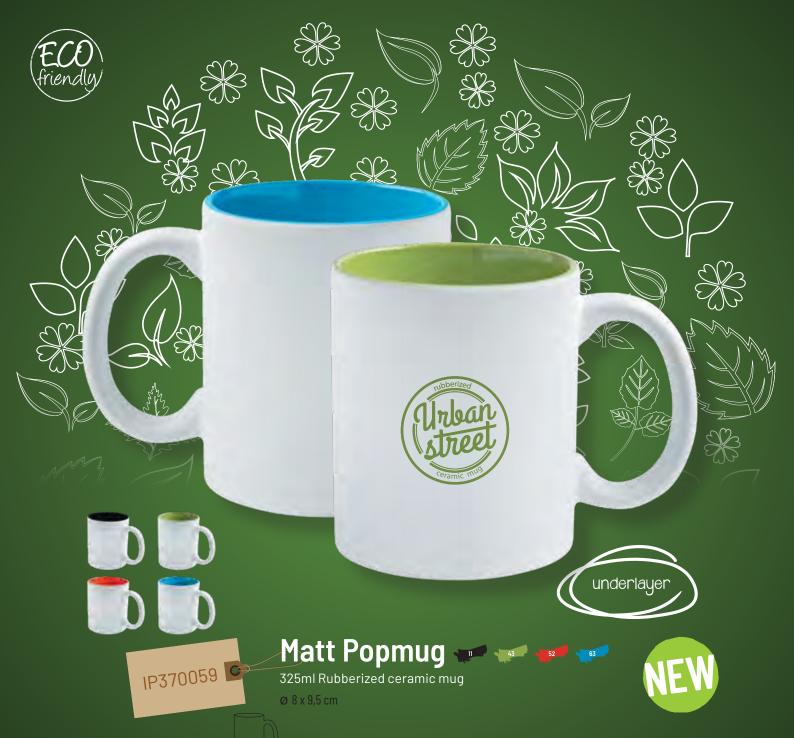

cological coloured notebook, exterior stitching

9 x 14 cm



# IP250563 ColorNote A5

A5 Ecological coloured notebook, exterior stitching

14 x 20,5 cm





8 digit calculator



10 x 16 x 0,5 cm

IP150476



8 digit calculator



10 x 16 x 0,5 cm







Set of 6 coloured pencils  $4.5 \times 9 \times 0.8 \text{ cm}$ 





IP290087

ArtKid

Set of 6 colour pencils in tube Ø2,6 x 10 cm





Colouring set with drawings and sharpener



7,3 x 8,8 x 1,4 cm









IP1312436 RecyRound

Recycled cardboard ball pen 13,5 cm



IP131373 O



## NaturalPen #



Recycled cardboard ball pen 15,7 cm





IP131498 C



Recycled cardboard ball pen 14 cm



IP131274 •



Recycled cardboard ball pen, with wooden clip

13,5 cm















ABS and wheat fiber ball pen 14,7 x 1  $\odot$  cm

























7 x 7,6 cm

resistant, versatile, recyclable, hypoallergenic "Cork is one of the most characteristic natural products of Portugal and is part of everyday life without even realizing it."









SpringCork
Cork wallet











### Kris





Round wooden keyholder 0,8 x Ø 4,5 cm









Oval wooden keyholder 3,5 x 5,5 x 0,8 cm







Rectangular wooden keyholdei 3 x 5 x 0,8 cm























18,5 x 11,5 x 1,5 cm