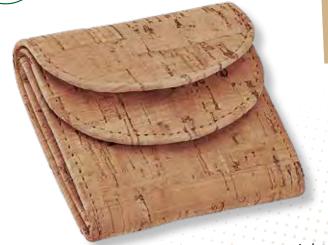

CORK is 100% natural raw material, with unique properties that confine an unequalled character. It is light, waterproof and gasproof, its elastic and compressible, excellent thermal and acoustic isolator and recyclable. Cork is extracted from cork trees every 9 years, without cutting any tree during the process. With this material we can create many products, from the most traditional, to most innovative and inspiring.

7 x 7,6 cm

resistant, versatile, recyclable, hypoallergenic "Cork is one of the most characteristic natural products of Portugal and is part of everyday life without even realizing it."

SpringCork
Cork wallet