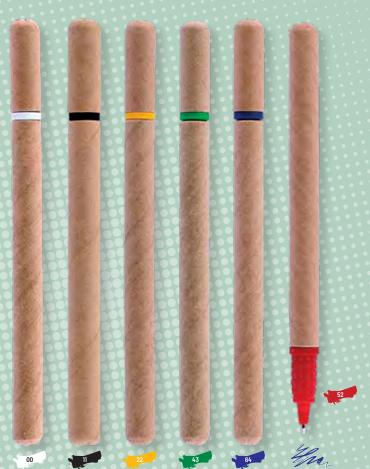

Recycled cardboard ball pen 13,5 cm

IP131373 O

## NaturalPen #

Recycled cardboard ball pen 15,7 cm

IP131498 C

Recycled cardboard ball pen 14 cm

IP131274 •

Recycled cardboard ball pen, with wooden clip

13,5 cm

ABS and wheat fiber ball pen 14,7 x 1  $\odot$  cm