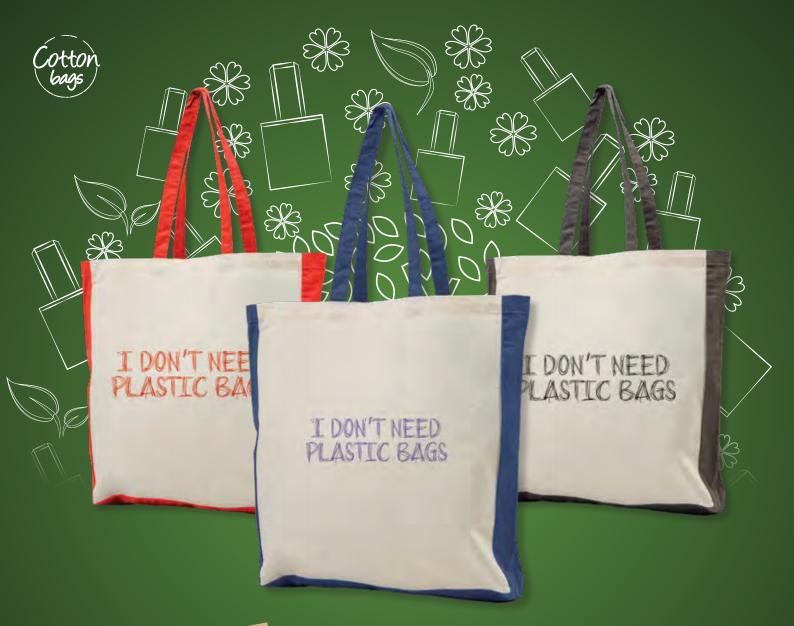

**Cotton** is one of the most common natural fibres in the world, it is a white and vegetal origin fibre, made around the cotton plant seeds. This natural resource is one of the most used in textile industry, in form of threads or fabrics. It is very versatile, and cotton is also known for its comfort given by its twisted shape made on the threading process.