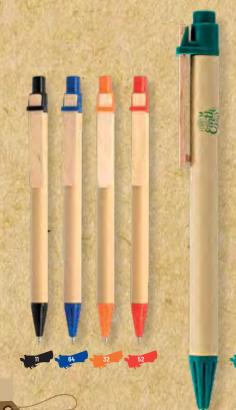

## NaturalPen #

Recycled cardboard ball pen 15,7 cm

IP131498 C

Recycled cardboard ball pen 14 cm

IP131274 •

Recycled cardboard ball pen, with wooden clip

13,5 cm

ABS and wheat fiber ball pen 14,7 x 1  $\odot$  cm