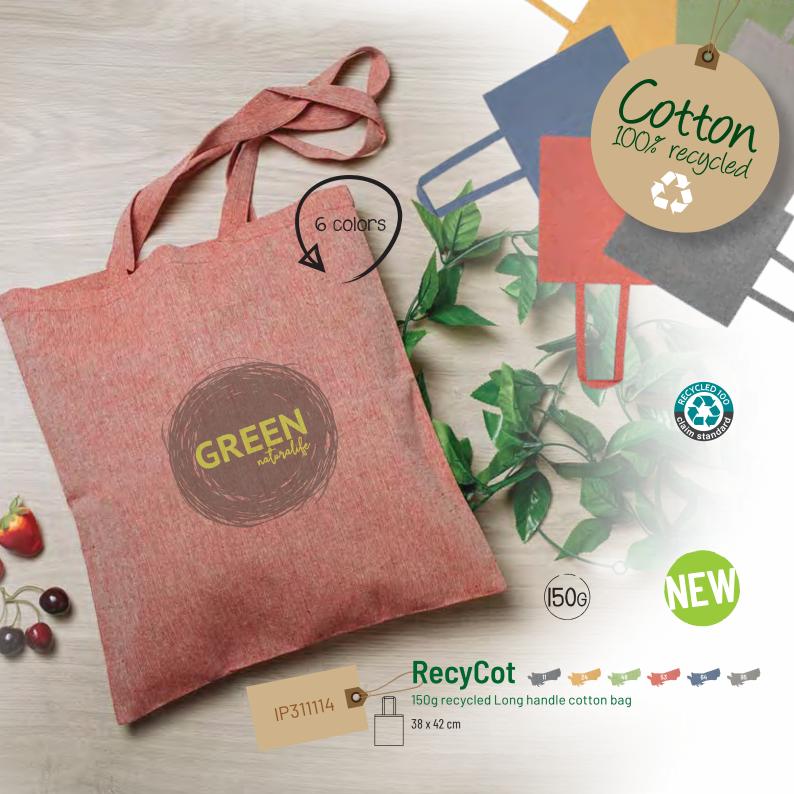

**Cotton** is one of the most common natural fibres in the world, it is a white and vegetal origin fibre, made around the cotton plant seeds. This natural resource is one of the most used in textile industry, in form of threads or fabrics. It is very versatile, and cotton is also known for its comfort given by its twisted shape made on the threading process.