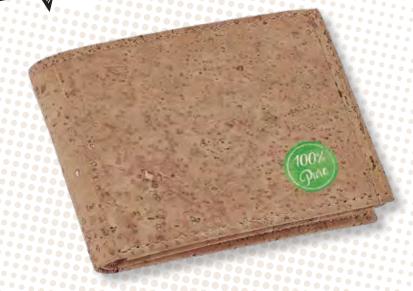

CORK is 100% natural raw material, with unique properties that confine an unequalled character. It is light, waterproof and gasproof, its elastic and compressible, excellent thermal and acoustic isolator and recyclable. Cork is extracted from cork trees every 9 years, without cutting any tree during the process. With this material we can create many products, from the most traditional, to most innovative and inspiring.